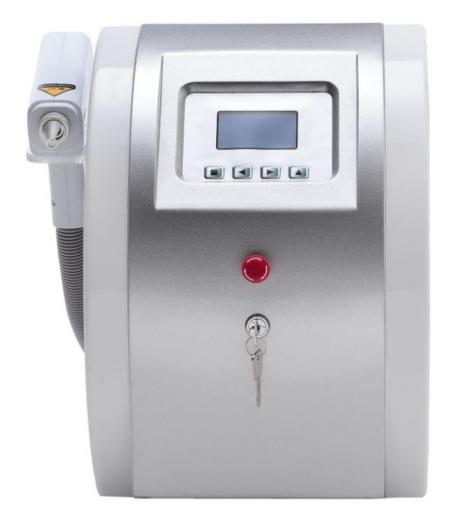

# **Laser Tattoo Removal System**

Model No.: J-100

**Operation Manual** 

1. Important Notice:

1.1. Firstly check the circuitry connecting correctly or not before using the machine.

1.2. Before starting work, fill up the water-tank with distilled water from the Affusion Orifice.