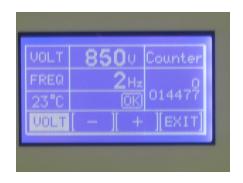

### Working Voltage Setting:

(Pic.5)

Set free the foot-switch, entering into the voltage setting menu if you press 'Volt' key. Press '+' key, the voltage will be increased; while pressing '-' key, it will be decreased. Every time you can increase it by 10 V, the adjustable range is from 500V to 1000V. It will automatically increase or decrease if you keep pressing the key. Get out of the pop-menu if pressing "Exit".