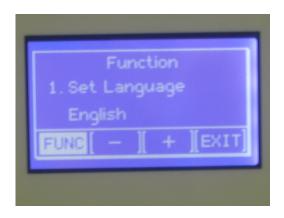

# 1 System Language

(Pic.7)

Press 'Setting button' as Pic.7 to make options of 'Chinese' version and 'English' Version, Press 'Exit' button to return last menu.