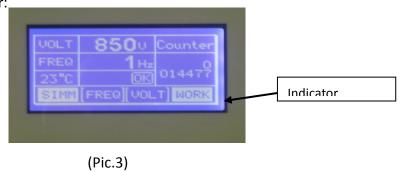

### 5.2 Operations:

Start the machine to display the welcome interface (Pic.1), press any key to enter the treatment interface.

(Pic.1)

(Pic.2)

There are four lines. The first line is for working Voltage, the adjustable range is  $500V \sim 1000V$ . The second line is for working frequency, adjustable range is  $1^{\sim}6Hz$ . The third line is for water temperature and counter, the counter's range is  $0^{\sim}9999999$ . The forth line is for working indication, there are four function buttons in this line.