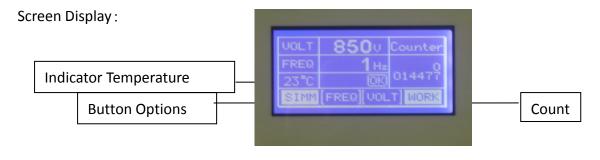

### 5.2 Operations:

Start the machine to display the welcome interface (Pic.1), press any key to enter the treatment interface.

(Pic.1)

(Pic.2)

There are four lines. The first line is for working Voltage, the adjustable range is  $500V \sim 1000V$ . The second line is for working frequency, adjustable range is  $1^{\sim}6Hz$ . The third line is for water temperature and counter, the counter's range is  $0^{\sim}9999999$ . The forth line is for working indication, there are four function buttons in this line.