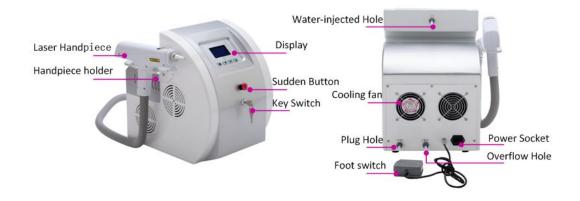

the screen because that the Crash-stop switch being pressed. Please lift the Emergency-stop switch up.
- 4 Touch-off light is off state pressing the button on the screen when the machine is on pre-ignition. One reason is that the Xenon Lamp is damaged need to replace a new one.

  Another reason is that the life time for Xenon is full, change a new one.

(5) Water leaking out of machine, because of the impact during on shipment process. May in the tube joint. Please call the service people to deal with it.

If you feel the energy is not big enough or the curing treatment is not well enough, the reason maybe the temperature is too higher or no water in the machine and damaged the body machine. Please stop firstly, after half an hour starting the machine again.

### 7. Product description: