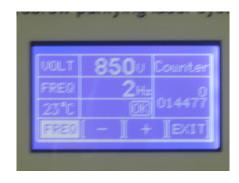

### 5.2 Operations:

Start the machine to display the welcome interface (Pic.1), press any key to enter the treatment interface.

(Pic.1)

(Pic.2)

There are four lines. The first line is for working Voltage, the adjustable range is  $500V \sim 1000V$ . The second line is for working frequency, adjustable range is  $1^{\sim}6Hz$ . The third line is for water temperature and counter, the counter's range is  $0^{\sim}9999999$ . The forth line is for working indication, there are four function buttons in this line.