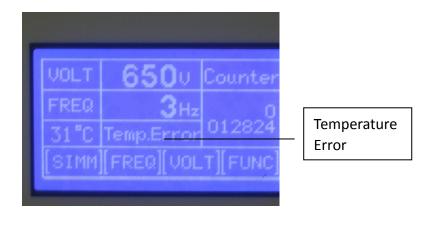

## Water flow Protective Display:

(Pic.6)

Temperature display can monitor the water flow inside the machine, when the temperature of circulated water exceed the temperature set in machine, the screen display "Eemp. Error", and at the same time the buzzer is on working, system will stop working automatically. When the circulated water temperature is lower than the protective temperature, the system will be working normally.