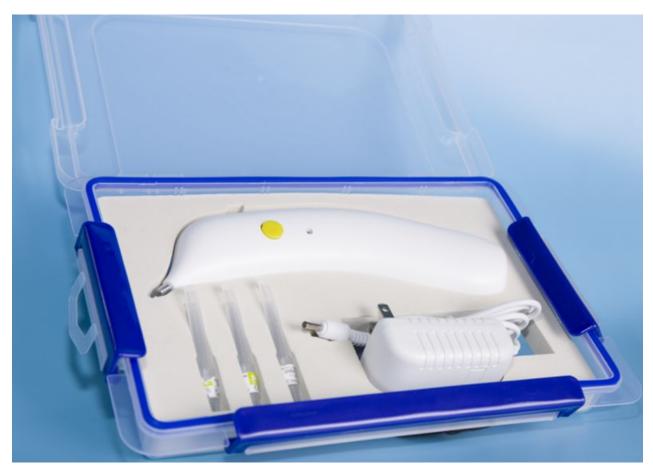

# Accessory list

| machine    | 1pcs |
|------------|------|
| 30G needle | 3pcs |
| charger    | 1pcs |
| manual     | 1pcs |