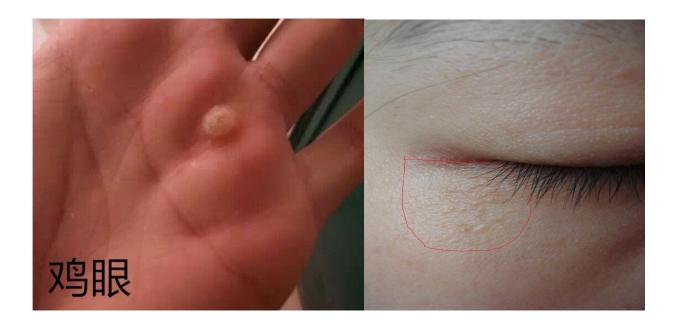

#### **Function**

Removal spot, freckle ,verruca plana, flat warts,nervus sebaceous,granuloma,

skin neoplasm, fat granule, hemangioma, evelid