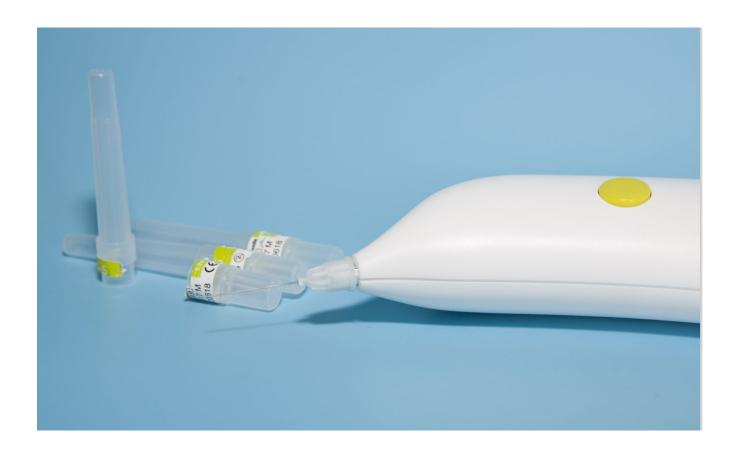

# Operation

- 1. Clean face ,apply the anesthetic
- 2. Sterlize face
- 3. Needle disinfect (needle immerse in disinfectant for 5-10 minutes)
- 4. Do treatment ( we have video show you about how to operate)
- 5. After treament, if needle have any carbide, use knife scarpe it or sand paper rub it. Needle disinfected before use .

# Accessory list

| machine    | 1pcs |
|------------|------|
| 30G needle | 3pcs |
| charger    | 1pcs |
| manual     | 1pcs |