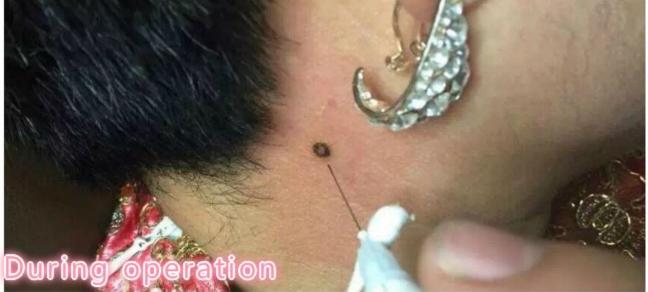

# Operation

- 1. Clean face ,apply the anesthetic
- 2. Sterlize face
- 3. Needle disinfect (needle immerse in disinfectant for 5-10 minutes)
- 4. Do treatment ( we have video show you about how to operate)
- 5. After treament, if needle have any carbide, use knife scarpe it or sand paper rub it. Needle disinfected before use .