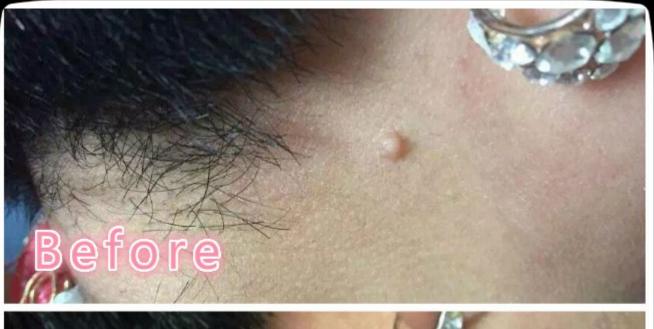

When it touch the freckle ,spot ,it will produce a small flame,we called it carbide problem skin. The micro vascular will be solidified quicly without bleeding. Then it will formed carbon scabs ,protect wound skin from infection. After about 1 week, scab will sheeding without scar.

#### **Function**

Removal spot, freckle ,verruca plana, flat warts,nervus sebaceous,granuloma,

skin neoplasm, fat granule, hemangioma, evelid