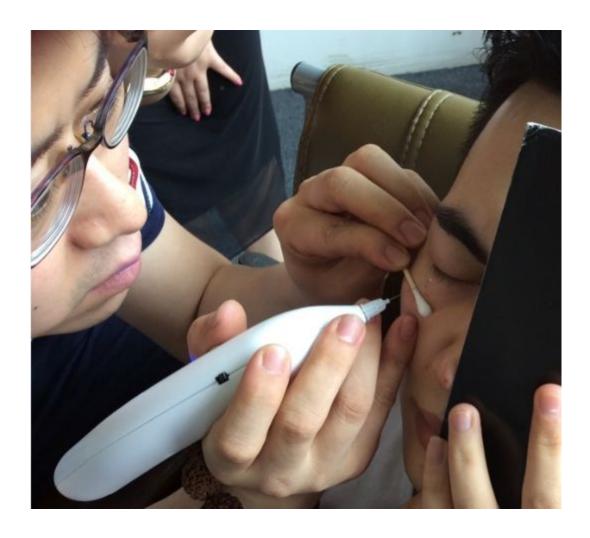

# Operation

- 1. Clean face ,apply the anesthetic
- 2. Sterlize face
- 3. Needle disinfect (needle immerse in disinfectant for 5-10 minutes)
- 4. Do treatment ( we have video show you about how to operate)
- 5. After treament, if needle have any carbide, use knife scarpe it or sand paper rub it. Needle disinfected before use .