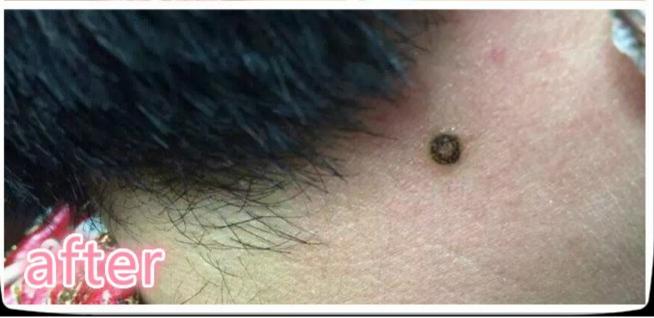

When it touch the freckle ,spot ,it will produce a small flame,we called it carbide problem skin. The micro vascular will be solidified quicly without bleeding. Then it will formed carbon scabs ,protect wound skin from infection. After about 1 week, scab will sheeding without scar.

# Advantage

- Remove completely: instantly get rid of skin neoplasms and strong antiseptic
- No bleeding, with the function of blood clotting
- Wound easy to recover
- No scar left
- Ease use: it can work for about 2-3 hours after 1 time charge.
- Economical and practical: it is cheap and needle can reuse.
- Easy to take