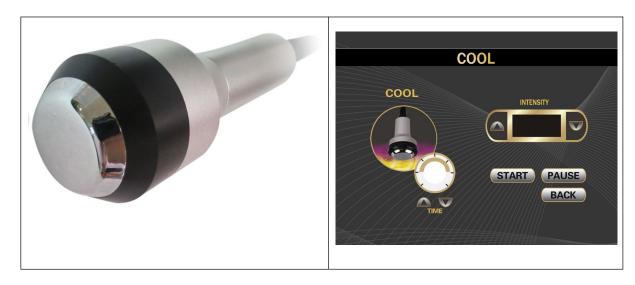

ress" BACK "return back to the main interface

## **\*** The main menu interface for RF Face



## **Operation process:**

1. "Timer" refers to the time of operation, which can be set by and

- 2. Adjust the RF intensity, which can be set by and and
- 4.Press" "to start the operation
- 5.Press "**PAUSE**" to stop the machine
- 6.Press" BACK "return back to the main interface

## \* The main menu interface for Vacuum





### **Operation process:**

1. "Time" refers to the time of operation, which can be set by





2. "Intensity" refers to the Vacuum suction intensity, which can be set



refers to Vacuum suction & release mode selection, which can



- 'to start the operation
- " to stop the machine
- "return back to the main interface

## **\*** The main menu interface for Cryo Therapy



## **Operation process:**





- 3.Press" "to start the operation
  4.Press "PAUSE" to stop the machine
- 5.Press" BACK "return back to the main interface

### 3.1 Treatment settings

### Cavitation Treatment settings

- 1. The CAVITATION treatment focuses on the abdomen, thighs ("saddle bags") and flanks ("love handles").
- 2.Treatments are 20 minutes long, covering a body area the size of an A4 page. If you want a larger area covered, treatment time can be extended.
- 3.Drink at least 2 litres of water before your treatment and another 2 litres in the day after your treatment (soft drink, soda, juice or tea is not water).
- 4.Do not drink ANY alcohol or caffeine in the day of treatment of 48hrs after.
- 5.Use Dry Skin Brushing daily to stimulate lymph movement (your Naturopath will sho