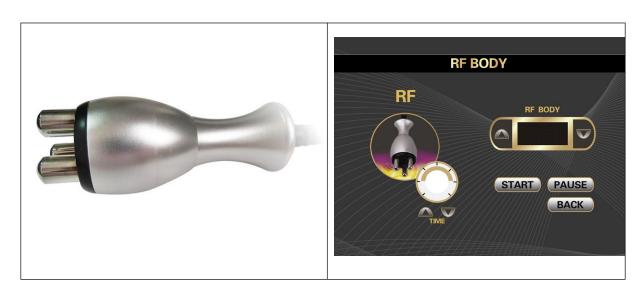

## 4.Tripolar Body RF

**5.Tripolar Face RF** 

## **\*** The main menu interface for RF Body

## **Operation process:**

1. "Time" refers to the time of operation, which can be set by and

- 2. Adjust the RF intensity, which can be set by and and ...
- 3. Press" start the operation
- 4. Press "**PAUSE**" to stop the machine
- 5. Press" BACK "return back to the main interface