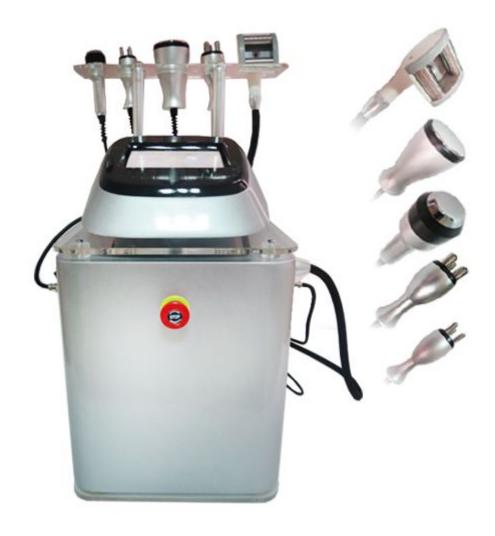

## 1.1 General Structure

## 1.Vacuum Roller RF

## 2.40K Cavitation

## 3.Cryo Therapy

## 4.Tripolar Body RF

**5.Tripolar Face RF** 

## **4.4 Accessories of this device**

1.Power supply line 1pcs

2.Handle support 1pc

3.User manual 1pcs

4. Cooling handle 1pcs

5.Cavitation handle 1pcs

6.RF handle 2pcs

7. Vacuum handle 1 pc