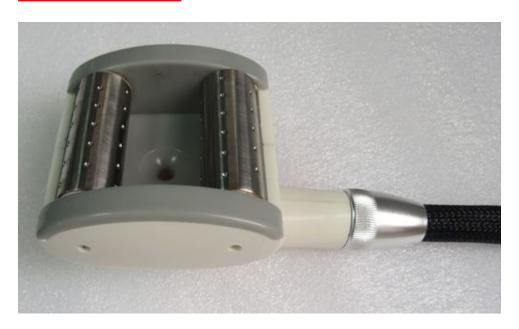

## 1.Vacuum Roller RF

### 2.1 Key Technology

- 1, Automatic Roller Vacuum RF
- 2, 40KHz strong wave cavitation
- 3. Cryo therapy skin firming
- 4. Tripolar RF fat dissolve
- 5. Tripolar RF facial treatment

### **Vacuum Roller Treatment settings**

- 1. Usually 5 to 10 minutes for each part(depending on thickness of fat and health status.)
- 2. About Vacuum Suction treatment:
- Vacuum suction treatment is applied to the surface of the skin tissue causing lift and stimulation of the under-lying structures.
- Vacuum suction is aimed at improving blood flow and Lymph circulation.
- Lymph fluid transports metabolic waste and fatty materials via the lymph nodes and lymphatic system.

## **4.4 Accessories of this device**

1.Power supply line 1pcs

2.Handle support 1pc

3.User manual 1pcs

4. Cooling handle 1pcs

5.Cavitation handle 1pcs

6.RF handle 2pcs

7. Vacuum handle 1 pc