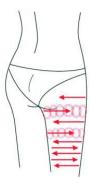

### **♦** BUTTOCKS

Treated time: 20 to 30 minutes

1. Along the lymph direction, pulling to the waist.

- 2. From upper to down, by anticlockwise gesture, pull come-and-go.
- 3. Along the muscle of arm, pull up to lift and tight the muscle.