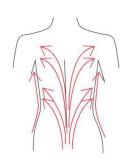

#### **♦** BACK

**Treated time: 20 to 30 minutes** 

1. First by come-and-go, pushing the bladder nerve 2 to 3 times.

3. On the back, by anticlockwise circling, can help to decompose the fatness.

4. Using lymph drainage gesture, pull the toxin to the lymph node, can help improving the back curve.