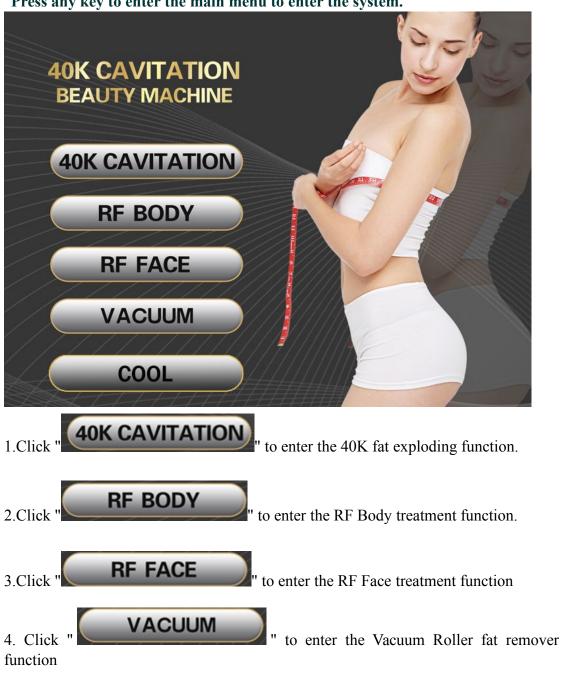

## 2.4 User Interface

Press any key to enter the main menu to enter the system.

to enter the Cool therapy function

COOL

5. Click '