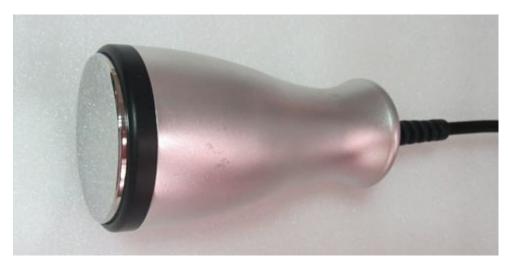

## 3.Cryo Therapy

### 2.1 Key Technology

- 1, Automatic Roller Vacuum RF
- 2, 40KHz strong wave cavitation
- 3. Cryo therapy skin firming
- 4. Tripolar RF fat dissolve
- 5. Tripolar RF facial treatment

### **4.3 Technical Parameters**

- 1. Host display: 8 "TFT color touch screen
- 2.Voltage: 220V/50Hz or 110V/50Hz (according to the mark on the

machine )

3.Power: 300w

4. Vacuum: 650mmHg

8.Cryo temperature:  $0^{\circ}$ C to  $10^{\circ}$ C

## **4.4 Accessories of this device**

1.Power supply line 1pcs

2.Handle support 1pc

3.User manual 1pcs

4. Cooling handle 1pcs

5.Cavitation handle 1pcs

6.RF handle 2pcs

7. Vacuum handle 1 pc