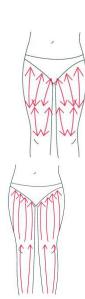

#### **♦** Abdomen

### **Treated time: 20 to 30 minutes**

1. From small to large, by clockwise direction, circling around the navel can help peristalsis of the large intestine.

2. From small to large, by anticlockwise direction, circling push down.

3. From the belly and muscle texture, pull to the groin.

4. Through lymph drainage gesture, taking the toxin to the place of groin.