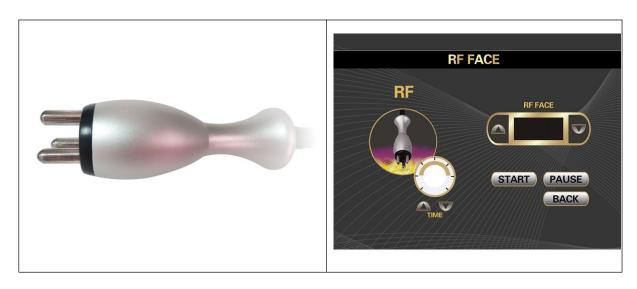

## 4.Tripolar Body RF

**5.Tripolar Face RF** 

## **\*** The main menu interface for RF Face

## **Operation process:**

1. "Timer" refers to the time of operation, which can be set by and

- 2. Adjust the RF intensity, which can be set by and and
- 4.Press" "to start the operation
- 5.Press "**PAUSE**" to stop the machine
- 6.Press" BACK "return back to the main interface