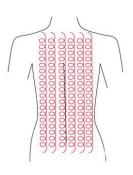

#### **♦** BACK

**Treated time: 20 to 30 minutes** 

1. First by come-and-go, pushing the bladder nerve 2 to 3 times.

3. On the back, by anticlockwise circling, can help to decompose the fatness.

4. Using lymph drainage gesture, pull the toxin to the lymph node, can help improving the back curve.