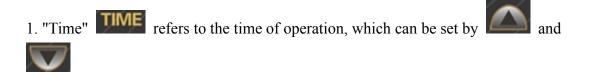

## **\*** The main menu interface for Cryo Therapy

## **Operation process:**

- 3.Press" "to start the operation
  4.Press "PAUSE" to stop the machine
- 5.Press" BACK "return back to the main interface

### **Operation process:**

1. "Time" refers to the time of operation, which can be set by

2. "Intensity" refers to the Vacuum suction intensity, which can be set

refers to Vacuum suction & release mode selection, which can

- 'to start the operation
- " to stop the machine
- "return back to the main interface