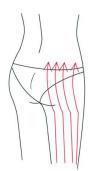

### **♦** BUTTOCKS

Treated time: 20 to 30 minutes

1. Along the lymph direction, pulling to the waist.

- 2. From upper to down, by anticlockwise gesture, pull come-and-go.
- 3. Along the muscle of arm, pull up to lift and tight the muscle.