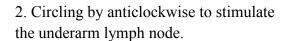

#### **♦** BACK

**Treated time: 20 to 30 minutes** 

1. First by come-and-go, pushing the bladder nerve 2 to 3 times.

3. On the back, by anticlockwise circling, can help to decompose the fatness.

4. Using lymph drainage gesture, pull the toxin to the lymph node, can help improving the back curve.