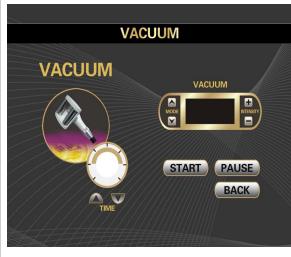

## \* The main menu interface for Vacuum

### **Operation process:**

1. "Time" refers to the time of operation, which can be set by

2. "Intensity" refers to the Vacuum suction intensity, which can be set

refers to Vacuum suction & release mode selection, which can

- 'to start the operation
- " to stop the machine
- "return back to the main interface