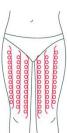

### **♦ THIGH**

**Treated time: 30 minutes** 

1. From down to upper, pushing to the groin to dredge the lymph.

2. From down to upper, circling push by anticlockwise, can help decomposing fatness.

3. Also can push by come-and-go to decompose fatness.

4. Pull from the knee and muscle texture to upper, can improve the curve.