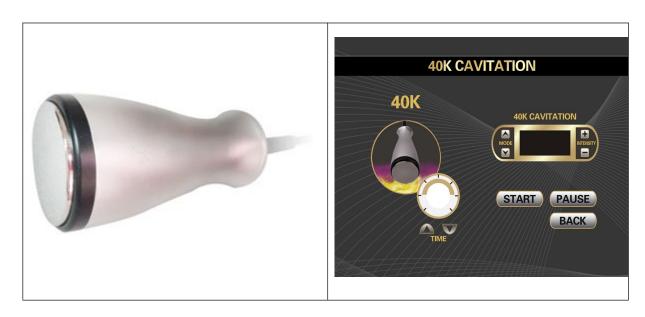

## **\*** The main menu interface for cavitation

### **Operation process:**

6.Press" return back to the main interface