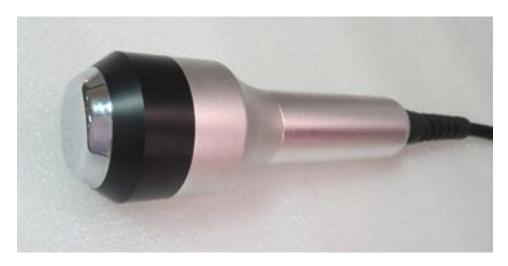

## 4.Tripolar Body RF

**5.Tripolar Face RF** 

### 2.1 Key Technology

- 1, Automatic Roller Vacuum RF
- 2, 40KHz strong wave cavitation
- 3. Cryo therapy skin firming
- 4. Tripolar RF fat dissolve
- 5. Tripolar RF facial treatment

## > RF Treatment settings

1.RF treatment takes 20 minutes in generally. Treatments can be applied to the eyes, arms, buttocks or thighs to aim for skin tightening, reduced improvement in stretch marks and fat dissolve.

## **4.4 Accessories of this device**

1.Power supply line 1pcs

2.Handle support 1pc

3.User manual 1pcs

4. Cooling handle 1pcs

5.Cavitation handle 1pcs

6.RF handle 2pcs

7. Vacuum handle 1 pc