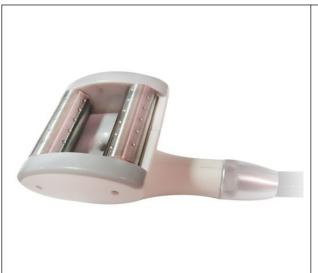

vitation



### **Operation process:**









6.Press" return back to the main interface

## **\*** The main menu interface for RF Body



## **Operation process:**

1. "Time" refers to the time of operation, which can be set by and

- 2. Adjust the RF intensity, which can be set by and and ...
- 3. Press" start the operation
- 4. Press "**PAUSE**" to stop the machine
- 5. Press" BACK "return back to the main interface

## **\*** The main menu interface for RF Face



## **Operation process:**

1. "Timer" refers to the time of operation, which can be set by and

- 2. Adjust the RF intensity, which can be set by and and
- 4.Press" "to start the operation
- 5.Press "**PAUSE**" to stop the machine
- 6.Press" BACK "return back to the main interface

## \* The main menu interface for Vacuum





### **Operation process:**

1. "Time" refers to the time of operation, which can be set by





2. "Intensity" refers to the Vacuum suction intensity, which can be set



refers to Vacuum suction & release mode selection, which can



- 'to start the operation
- " to stop the machine
- "return back to the main interface

## **\*** The main menu interface for Cryo Therapy



## **Operation process:**





- 3.Press" "to start the operation
  4.Press "PAUSE" to stop the machine
- 5.Press" BACK "return back to the main interface

### 3.1 Treatment settings

### Cavitation Treatment settings

- 1. The CAVITATION treatment focuses on the abdomen, thighs ("saddle bags") and flanks ("love handles").
- 2.Treatments are 20 minutes long, covering a body area the size of an A4 page. If you want a