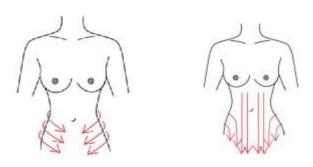

## Abdomen

1. Around the navel, the small circle to the approach of the great circle in a clockwise direction, from inside to outside, and promote bowel movements.

2. Use counter-clockwise, a small circle to circle, circled slide from bottom to top.

3. Inccordance with the texture of the abdominal muscles from the abdomen pulls to groin area.

- 1. In accordance the lymphatic circulation, pull to groin area, lymph drainage, eliminate toxins
- 7. Products, services and maintenance
- 1. the instrument from date of purchase (with notes) host half a year warranty and ther non-warranty or out of warranty, may also be responsible for maintenance and updates, to recover the fee. Spare parts and consumables for supplementary or purchase, please contact the dealer.
- 2. Failure caused by the following users for personal reasons, does not provide free warranty service:
  - A. dismantling unauthorized modification caused by the failure of this product
  - B. use accidentally beat the drop caused by the fault.
  - C. caused by failure due to lack of reasonable maintenance.
  - D. did not fault the correct guidance and instructions for use.
- 3. The design specifications of our products are subject to change without prior