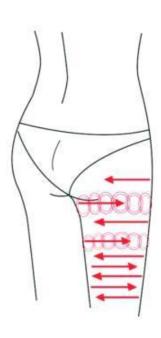

# **Thigh**

**1..** From bottom to top, to the inguinal lymph nodes.

2.. Counter-clockwise circular motion, sliding, burn fat.

- 3. The right slide, break down fat.&
- 4. According to the muscle texture sliding improve leg curve.