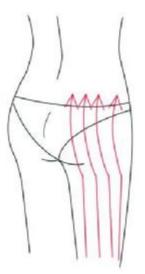

#### **Buttock**

- 1. Along toward lymph from the drop down to the waist.
- 2. From bottom to top slides back and forth, in accordance with the counter-clockwise, circular motion.

- 3. from bottom to top, according to the counterclockwise
- 4. In accordance with the muscle texture sliding compact buttocks skin. Shape the hip circle slides back and forth. Perfect curve.