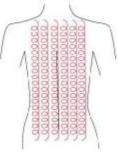

## **Shoullde**

1. First slide up and down, pushing the bladder nerves 2-3 times.

**2..** The role of circular motion in the axillaries lymph nodes.

- $3.\,Counter\text{-}clockwise\,circular\,motion, sliding,\,burn\,fat.$
- 4. Using lymphatic drainage techniques, towards the lymphatic circulation, improve the back curve.