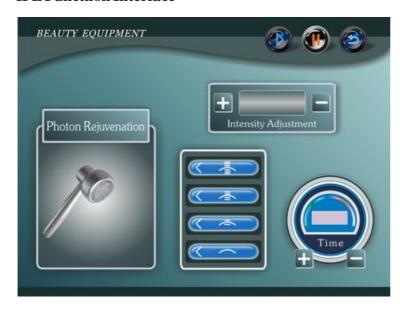

## **IPL Functiion Interface**

#### 3.. IPL rejjuvenatiion

The use of wide-spectrum light principle, utilize light particles of different

wavelengths of light energy, the release of specific multi-band laser illumination skin cells, can rapidly enhance the repair and regeneration of skin cells, promote collagen and elastic fibers to reorganize, the complete elimination of the pigment granules to improve the redness, reduce the fine capillaries. Allows you to have young and youth skin.