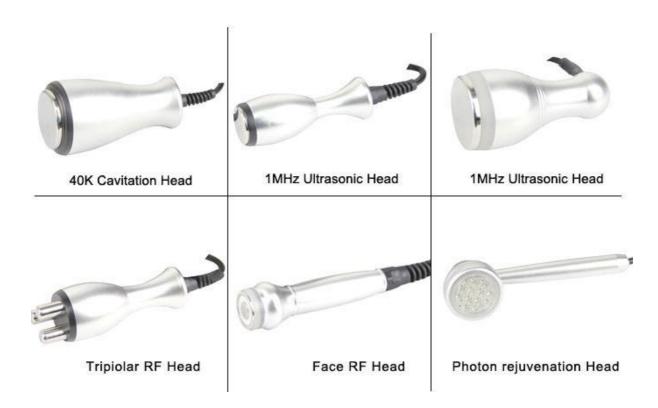

(7). Major surgery patients, diabetic's sufferers
- (8). Metal implants patients.
- (9). While beginning the operation, ensure the handle is position at 90 degree (vertical) to the skin; this is to avoid unease feeling by user
- (10). To begin operation, first probe the head to the skin, and then switch on the main power switch. Switch the energy regulation of the mode of operation to a minimum, and then slowly increase the intensity.

5.. Insttrument Systtems IInstrructtion



Boot display and see Welcome screen, free to click on the screen to enter the

function interface.

#### **Function IIntterrfface**



## 40K Fat Caviitatiion Functiion Intterrface



#### **RFFunction Interface**



#### **Ulltrasound Function IIntterfface**



## **IPL Functiion Interface**



#### Accessoriies



# **Suggested Operatting Metthods**

# **Thigh**

**1..** From bottom to top, to the inguinal lymph nodes.



2.. Counter-clockwise circular motion, sliding, burn fat.



- 3. The right slide, break down fat.&
- 4. According to the muscle texture sliding improve leg curve.



5. According to the muscle texture sliding improve leg curv

#### **Buttock**

- 1. Along toward lymph from the drop down to the waist.
- 2. From bottom to top slides back and forth, in accordance with the counter-clockwise, circular motion.



- 3. from bottom to top, according to the counterclockwise
- 4. In accordance with the muscle texture sliding compact buttocks skin. Shape the hip circle slides back and forth. Perfect curve.



## **Shoullde**

1. First slide up and down, pushing the bladder nerves 2-3 times