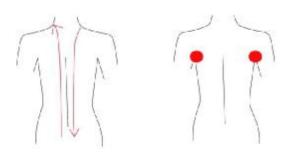

## **Shoullde**

1. First slide up and down, pushing the bladder nerves 2-3 times.

**2..** The role of circular motion in the axillaries lymph nodes.

- $3.\,Counter\text{-}clockwise\,circular\,motion, sliding,\,burn\,fat.$
- 4. Using lymphatic drainage techniques, towards the lymphatic circulation, improve the back curve.