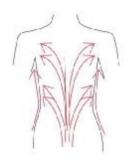

## **Shoullde**

1. First slide up and down, pushing the bladder nerves 2-3 times.

**2..** The role of circular motion in the axillaries lymph nodes.

- $3.\,Counter\text{-}clockwise\,circular\,motion, sliding,\,burn\,fat.$
- 4. Using lymphatic drainage techniques, towards the lymphatic circulation, improve the back curve.