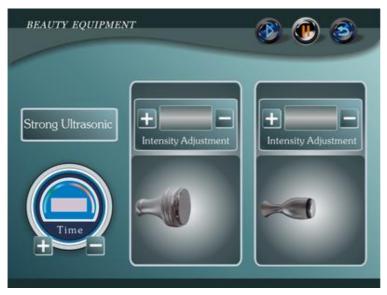

#### **Ulltrasound Function IIntterfface**

#### 4... Ultrrasonic

Refers to sound waves that is not audible to the human ear. Normal hearing can hear the sound waves of 16-20 kHz (KHZ), lower than the 16 kHz sound waves known as infrasound or sub-sonic, more than 20 kHz sound waves called ultrasound. The vibrational wave mechanical effects, thermal effects and bio-chemistry effects.