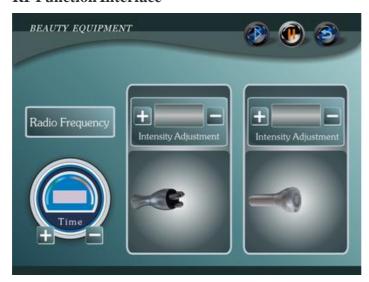

#### **RFFunction Interface**

#### 2.. Radio Frequency Technology - RF:

It is referred to as a high frequency AC change of electromagnetic waves. Change of more than 10,000 times a second called high-frequency current, while the RF is such a high frequency current. When RF waves penetrate the skin, it causes collagen fiber to heat up to 45  $\,^{\circ}$ C -65  $\,^{\circ}$ C, the collagen fibers immediately contract, so that the loose skin wrinkles are stretched by the stimulation of dermal collagen hyperplasia gradually promote cellular rejuvenation, so as to achieve the purpose of firming and reduce wrinkles.