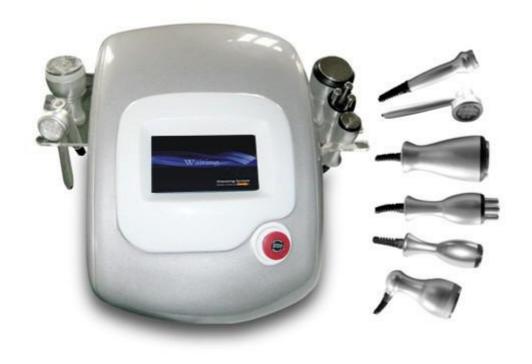

# iShape III 6in1 Fat Cavitation Machine



#### 1.40-K functioning prrinciplle

Powerful shock wave head emits frequency of 40KHZ sound waves into the human body. Which penetrates into human fat cells causes vibration impacts and movement in the fat cells and in turn can effectively burn calories, reduce water retention in fatty tissues and causes the fat cells to shrink. In addition, the strong acoustic vibration that causes cells to produce a strong vibration impact, cause fatty cells to bust instantaneous, thus reducing fatty cell numbers cells, allowing the removal of the fatty cells.

#### 2.. Radio Frequency Technology - RF:

It is referred to as a high frequency AC change of electromagnetic waves. Change of more than 10,000 times a second called high-frequency current, while the RF is such a high frequency current. When RF