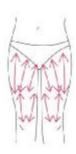

## Abdomen

1. Around the navel, the small circle to the approach of the great circle in a clockwise direction, from inside to outside, and promote bowel movements.

2. Use counter-clockwise, a small circle to circle, circled slide from bottom to top.

3. Inccordance with the texture of the abdominal muscles from the abdomen pulls to groin area.

- 1. In accordance the lymphatic circulation, pull to groin area, lymph drainage, eliminate toxins
- 7. Products, services and maintenance
- 1. the instrument from date of purchase (with notes) host half a year warranty and ther non-warranty or out of warranty, may also be responsible for maintenance and updates, to recover the fee. Spare parts and consumables for supplementary or purchase, please contact the dealer.
- 2. Failure caused by the following users for personal reasons, does not provide free warranty service:
  - A. dismantling unauthorized modification caused by the failure of this product
  - B. use accidentally beat the drop caused by the fault.
  - C. caused by failure due to lack of reasonable maintenance.
  - D. did not fault the correct guidance and instructions for use.
- 3. The design specifications of our products are subject to change without prior