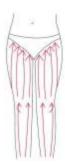

# **Thigh**

**1..** From bottom to top, to the inguinal lymph nodes.

2.. Counter-clockwise circular motion, sliding, burn fat.

- 3. The right slide, break down fat.&
- 4. According to the muscle texture sliding improve leg curve.

5. According to the muscle texture sliding improve leg curv