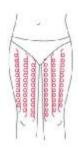

# **Thigh**

**1..** From bottom to top, to the inguinal lymph nodes.

2.. Counter-clockwise circular motion, sliding, burn fat.

- 3. The right slide, break down fat.&
- 4. According to the muscle texture sliding improve leg curve.

5. According to the muscle texture sliding improve leg curv