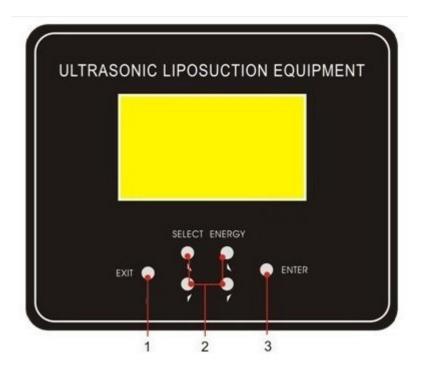

#### SKETCH of the CONTROL PANEL

- 1——EXIT, to reverse the original state.
- 2—SELECT, Upper and lower buttons, to adjust different modes . ENERGY, Upper and lower buttons, to adjust intensities etc.
- 3—ENTER, to make sure and enter the next menu.