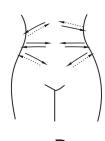

3. Gesture 2, To navel as the center, from outer to inner, to do small circles to dissolve redundant fatness. Refer Pic C

4. Gesture 3, Slanting pull the fatness between both sides of the waist, lastly pull to the groin, make the fatty acid exausted with lymph drainage. Refer Pic D