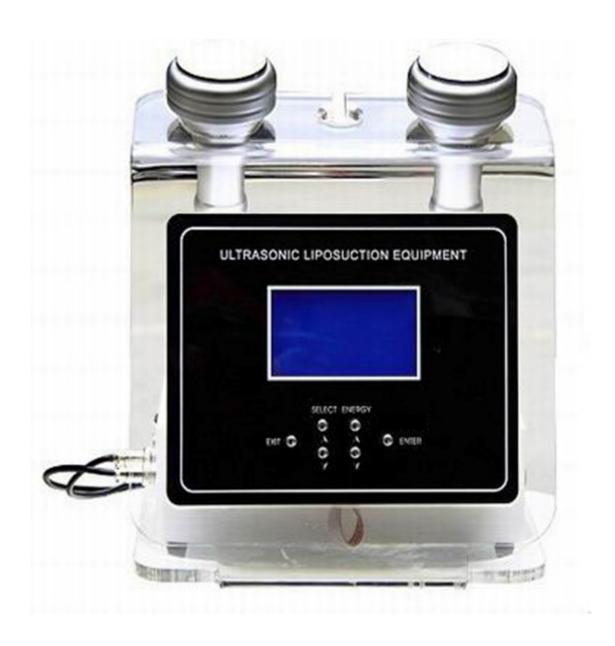

# **Ultrasonic Liposuction Equipment LN-1608**

User Manual

1

#### SKETCH of the CONTROL PANEL

- 1——EXIT, to reverse the original state.
- 2—SELECT, Upper and lower buttons, to adjust different modes . ENERGY, Upper and lower buttons, to adjust intensities etc.
- 3—ENTER, to make sure and enter the next menu.

## **DIAGRAM of the ACCESSORIES**

Ultrasonic head

RF head

Oriented cellulite cracking head with color spectrum