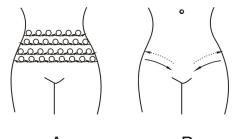

# **Gesture suggestion**

On the belly

1. Take the Strong ultrasonic head, do circling gesture, from both sides of the waist, pull to the middle. Refer Pic A

2. Gesture 1: Take the RF head, with circle gesture between the chests and slanting pull at the groin, to open the points. Refer Pic B