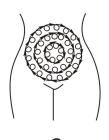

3. Gesture 2, To navel as the center, from outer to inner, to do small circles to dissolve redundant fatness. Refer Pic C

4. Gesture 3, Slanting pull the fatness between both sides of the waist, lastly pull to the groin, make the fatty acid exausted with lymph drainage. Refer Pic D