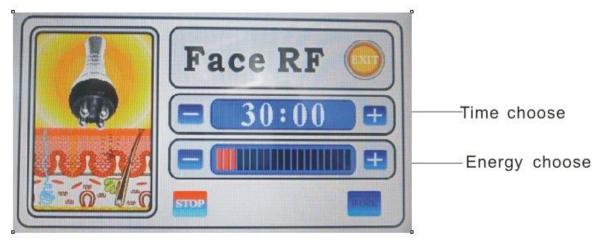

#### 5. Quadrupole RF handle -- Facial wrinkle elimination, tightening and lifting

A capacitive coupling electrode is used for transmitting radio-wave energy and generating an electric field for entering into subcutaneous tissue through the skin surface. In the high-frequency of 450khz, this electric field changes its polarity for 450,000 times per second. To reply to the rapid change in electrode, directions of electrical particles the skin are also changed. By this time, natural electric resistance in the subcutaneous tissue moves and generates heat energy. As the papillary dermis collagen may immediately shrink when the temperature is within the range from 60 to 70 Celcius degree, after wrinkle treatment, client may immediately sense the skin tightening effects as it is being lifted and firmed. When collagen is produced continuously, thickness and density of the skin papillary dermis may be increased to remove wrinkles, eliminate scars, restore skin elasticity and gloss and make it be blonde and smooth. While collagen is increased, fresh skin is generated in the position of operation and wrinkles are removed by large amount of cells. In addition, when cortex without elasticity or that with thick horny layer in the area with wrinkles is separated, surrounding skin will also be renewed.

Concentrated the fat to groin in circles or straight line.ng from inner rib to outer edge after massage.

3. Operation schematic drawing of laser lipolisis

- 4. Operation schematic drawing of Tripolar RF work head for face
- 1 Massage the mandible center in circles to produce deep heat.