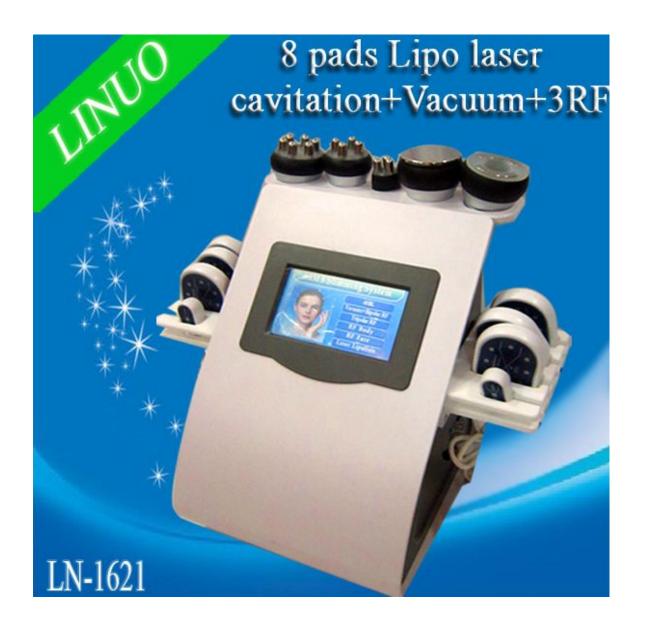

# 8 Lipo laser+40Khz CAVITATION +VACUUM+MULTIPOLE RF Slimming Machine

# LN-1621 Manual

# **Specification:**

| Functions (13 handles)               | Technical specifications                                                                                                                                                                                                                                                                                                                                     |
|--------------------------------------|--------------------------------------------------------------------------------------------------------------------------------------------------------------------------------------------------------------------------------------------------------------------------------------------------------------------------------------------------------------|
| 6polar RF                            | 1.Out :ACV14V<br>2.Intensity:0-20<br>3.Frequency: 5MHZ<br>4.Working time:0-60min                                                                                                                                                                                                                                                                             |
| Ultrasonic Cavitation slimming       | 1.Out:ACV32V<br>2.Intensity:0-20<br>3.Frequency: 40KHZ<br>4.Working time:0-60min                                                                                                                                                                                                                                                                             |
| tripolar RF for face                 | 1.Out Voltage:ACV32V<br>2.Intensity:0-20<br>3.Frequency:5MHZ<br>4.Working time:0-60min                                                                                                                                                                                                                                                                       |
| 4polar RF                            | 1.OUT:ACV32V<br>2.Intensity:0-20<br>3.Frequency: 5MHZ<br>4.Working time:0-60min                                                                                                                                                                                                                                                                              |
| Vacuum Biopolar RF                   | 1> Vacuum specifications: 1:VOLTAGE:ACV110-220V /50-60HZ 2.Vacuum:0-0.08MPa 3.Frequency:50-60HZ 4.Working time:0-60min 2> RF Specifications 1.OUT:ACV32V 2.Intensity:0-20 3.Frequnecy: 75KHZ 4.Working time:0-60min                                                                                                                                          |
| 8 Lipo Laser Pads (6 big+2<br>small) | <ul> <li>1.Laser wavelength:630-650nm</li> <li>2. Numbers of treatment probe:8 Pads(6 big+2 small)</li> <li>3. Numbers of diode laser:50 diodes</li> <li>4.Time:30-60 minutes</li> <li>5. Working temperature: 10-40 degree</li> <li>6. Maximum output power: 400W</li> <li>7. Single output: 50mW adjustable</li> <li>8.Laser frequency:1-1000Hz</li> </ul> |
| Packing Size                         | 56*60*40cm                                                                                                                                                                                                                                                                                                                                                   |
| Gross Weight                         | 30Kg                                                                                                                                                                                                                                                                                                                                                         |
| Voltage                              | ACV110-220V /50-60HZ                                                                                                                                                                                                                                                                                                                                         |