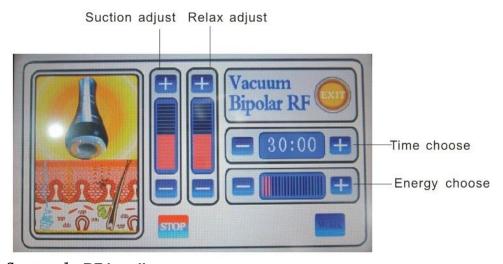

# 2.Vacuum Bipolar RF handle Dissolve fat, lymphatic drainage, firm skin and enhance skin elasticity

Body-shaping Equipment adopts the most advanced high-speed turbine negative pressure technology, and innovative three-dimensional conversion technology, combining with microcomputer chip controlled patent roller axis, and has an anti-geocentric attract effect on the skin.

Attracting and outspreading the fibrillar connective tissue of different cortexes, through the rhythmic massage and effectively break down subcutaneous fat and reduce cellular tissue accumulation of fat, use of the patents to massage deeply roller different parts of thebody, bring up fat layer in dermis, curium and subcutaneous, and release micro-vascular lymphatic vessels at the same time, promoting metabolism and to make fat cells in a passive movement to fat acids, even within the cells of toxins, also to be eliminated from lymphatic system in vitro, the detoxitication enhance the fuction of as many as four times. Can be done manually or any other instruments can not achieve the perfect results. At the same time, skin is more elastic and luster. It is the "healthy body sculpture management" expert