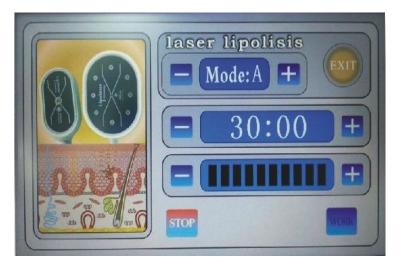

#### 1.laser lipolisis handle

The Laser-lipolysis emits low levels of laser energy, which creates a chemical signal in the fat cells, breaking down the stored triglycerides into free fatty acids and glycerol and releasing them though channels in the cell membranes. The fatty acids and glycerol are then transported around the body to the tissues that will use them during metabolism to create energy. This process of fatty acid release is a natural response of the body when the body needs to used stored energy reserves, thus Laser-lipolysis is not creating any unnatural reaction in the body nor does it affect or damage any surrounding structures such as skin, blood vessels and peripheral nerves. A period of exercise post treatment will ensure the complete metabolism and thus elimination from the body of the freed fatty acids.

Concentrated the fat to groin in circles or straight line.ng from inner rib to outer edge after massage.

3. Operation schematic drawing of laser lipolisis

- 4. Operation schematic drawing of Tripolar RF work head for face
- 1 Massage the mandible center in circles to produce deep heat.