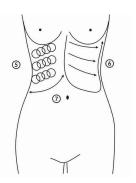

- (5) Massage from inner rib to outer edge in circles.
- 6 Massage back and forth from inner rib to outer edge in straight line
- $\ensuremath{{\mbox{\scriptsize $7$}}}$  LiftiHip and he lower part of the body care (30minutes, 2-3days/time) used the  $\Phi$  D50mm probe

Concentrated the fat to groin in circles or straight line.ng from inner rib to outer edge after massage.

3. Operation schematic drawing of laser lipolisis

- 4. Operation schematic drawing of Tripolar RF work head for face
- 1 Massage the mandible center in circles to produce deep heat.