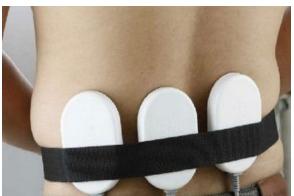

### **Using Guidance**

1. Operation schematic drawing of 40K cavitation explode work head

Massage the fat of thigh in circles

2. Operation schematic drawing of sextupole RF laser work head for body

Waist and abdomen care (25minutes, 2-3 days/time)

- (5) Massage from inner rib to outer edge in circles.
- 6 Massage back and forth from inner rib to outer edge in straight line
- $\ensuremath{{\mbox{\scriptsize $7$}}}$  LiftiHip and he lower part of the body care (30minutes, 2-3days/time) used the  $\Phi$  D50mm probe