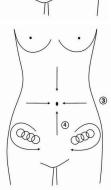

(1) Massage to navel as center and gradually expanding the range

2 Massage chest nest, both sides of former abdomen and below the

navel (into diamond) from inside to outside in circles.

- 3 Concentrated the fat from 4 directions to navel as center.
- 4 Massage from end of pelvis to groin in circles.