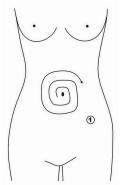

(1) Massage to navel as center and gradually expanding the range

2 Massage chest nest, both sides of former abdomen and below the

navel (into diamond) from inside to outside in circles.

- 3 Concentrated the fat from 4 directions to navel as center.
- 4 Massage from end of pelvis to groin in circles.