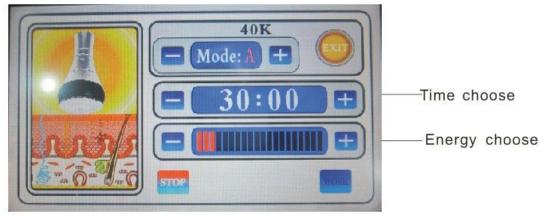

### **Using Guidance**

1. Operation schematic drawing of 40K cavitation explode work head

Massage the fat of thigh in circles

2. Operation schematic drawing of sextupole RF laser work head for body

Waist and abdomen care (25minutes, 2-3 days/time)