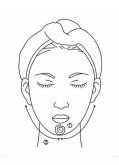

Concentrated the fat to groin in circles or straight line.ng from inner rib to outer edge after massage.

3. Operation schematic drawing of laser lipolisis

- 4. Operation schematic drawing of Tripolar RF work head for face
- 1 Massage the mandible center in circles to produce deep heat.

- 2 Massage lower jaw in lines.
- 3 Massage the triangle zone of both sides of the face in circles.
- 3 Massage from jaw to angulus oris to ear in lines.

4 Massage from jaw to angulus oris to ear in lines.