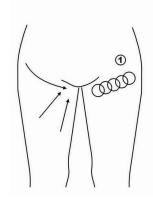

### **Using Guidance**

1. Operation schematic drawing of 40K cavitation explode work head

Massage the fat of thigh in circles

2. Operation schematic drawing of sextupole RF laser work head for body

Waist and abdomen care (25minutes, 2-3 days/time)