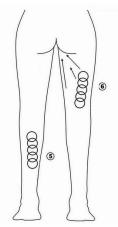

- (5) Massage from inner rib to outer edge in circles.
- 6 Massage back and forth from inner rib to outer edge in straight line
- $\ensuremath{{\mbox{\scriptsize $7$}}}$  LiftiHip and he lower part of the body care (30minutes, 2-3days/time) used the  $\Phi$  D50mm probe

Concentrated the fat to groin in circles or straight line.ng from inner rib to outer edge after massage.

3. Operation schematic drawing of laser lipolisis

- 4. Operation schematic drawing of Tripolar RF work head for face
- 1 Massage the mandible center in circles to produce deep heat.