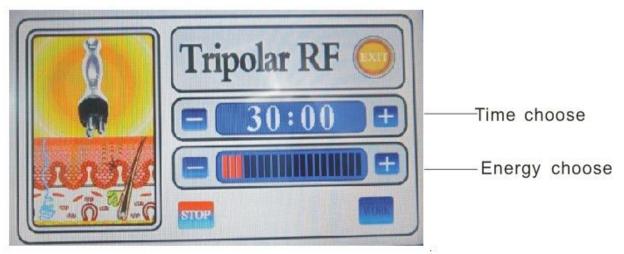

Click on the picture of the corresponding the handle enter the operation interface