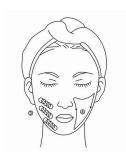

Concentrated the fat to groin in circles or straight line.ng from inner rib to outer edge after massage.

3. Operation schematic drawing of laser lipolisis

- 4. Operation schematic drawing of Tripolar RF work head for face
- 1 Massage the mandible center in circles to produce deep heat.

- 2 Massage lower jaw in lines.
- 3 Massage the triangle zone of both sides of the face in circles.
- 3 Massage from jaw to angulus oris to ear in lines.

4 Massage from jaw to angulus oris to ear in lines.