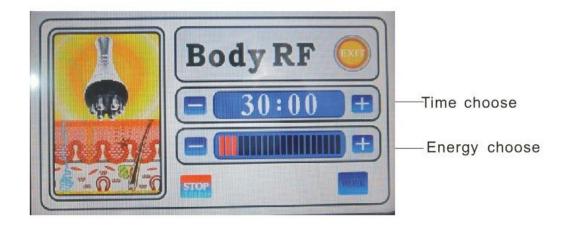

### 3. Sextupole RF handle

Being integrated with the most advanced RF technology and radio

frequency, the instrument may directly reach the deep-seated fat body and have the excellence of targeted positioning RF. In the fast-active state, fat cell tissue may generate friction heat, increase local temperature and remove excess fat and toxin from the body through sweat gland, enterohepatic circulation and lymph and ultimately achieve the effect of dissolving fat. With controlled depth technology, inlaid diamond particles of different sizes may rub skin alongits pattern, adjust suction strength by means of vacuum draw and rub with negative pressure strongforce to directly explode thick fat. Thus, the effects are very obvious: Enhance blood circulation, accelerate the decomposition of fat, take away wastes, enhance the effect of removing cellulite, effectively improve the state of areolar tissue, remove stubborn fat and improve the sufficient absorption condition of diet products.