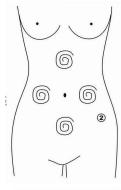

(1) Massage to navel as center and gradually expanding the range

2 Massage chest nest, both sides of former abdomen and below the

navel (into diamond) from inside to outside in circles.

- 3 Concentrated the fat from 4 directions to navel as center.
- 4 Massage from end of pelvis to groin in circles.