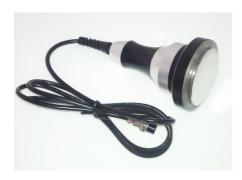

#### 2.40K cavitation handle:

Strong sound wave explosion fat head with collective strong sound wave head, strong sound wave of 40KHz may be emitted to human body for impacting fat cells fiercely and causing friction motion between fat cells. This may cause effective consumption of calories and moisture in fat cells

and reduce the size of fat cells.what's more ,sound wave vibration may cause fierce impact of fat cells to make them be exploded instantaneously,reduce the amount of fat cells and thereby achieve the effects of removing fat.