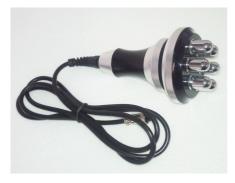

#### 3. Body RF handle

Radio frequency is one kind of high frequency electromagnetic wave, it can penetrate the dermis and subcutaneous tissue through the fat layer, take heat into deep skin and then accelerate regeneration and reconstruction of skin deep-tissue. RF can produce energy by

impedance from the skin, which can make the fatty layer temperature increase in very short time, and this heat will also act on collagen in the dermis layer. Collagen in the dermis layer will shrink immediately after the temperature rise and proliferation of new collagen, so as to achieve the effect of skin pulling, pigmentation improvement, skin whitening, and wrinkle removal.