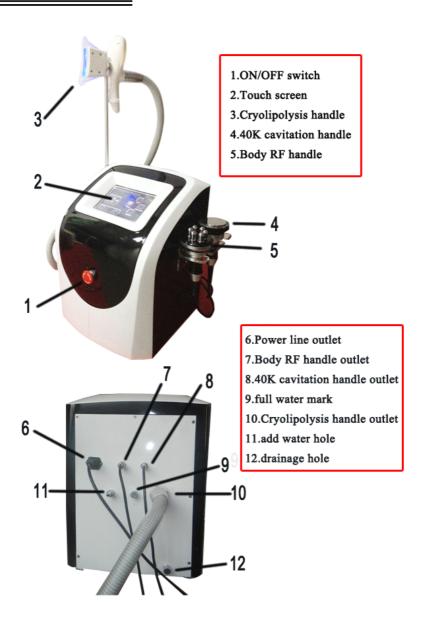

#### **Part Introduction**

#### **Annexes Function and Treatment Principles**

#### 1. Cryolipolysis handle

As triglyceride in fats will be converted into solid in particular low temperatures, It uses advanced cooling technology to selectively target fat bulges and eliminate fat cells through a gradual process that does not harm the surrounding tissues, reduce unwanted fat, When fat cells are exposed to precise cooling, they trigger a process of natural

#### 2.40K cavitation handle:

Strong sound wave explosion fat head with collective strong sound wave head, strong sound wave of 40KHz may be emitted to human body for impacting fat cells fiercely and causing friction motion between fat cells. This may cause effective consumption of calories and moisture in fat cells

#### 3. Body RF handle

Radio frequency is one kind of high frequency electromagnetic wave, it can penetrate the dermis and subcutaneous tissue through the fat layer, take heat into deep skin and then accelerate regeneration and reconstruction of skin deep-tissue. RF can produce energy by

## **Operation Instruction**

Step1:
Open the water knob

This machine is use the top-class dual channel water circulate refrigeration science.so before you use, must add water in.

Step2:
Put pure water in
use the add water
system(water
pipe,funnel,filler),put

about 2L pure water in.

Step 3:Fill up with water

Add water until the water out of the full water mark.

Step4:Tighten the knob

Step 5: Place the fittings well

make sure the fittings are connected closely, and do not affect them working.

# **Step 6:Turn on the machine switch**

Step 7: Select handle begin work (the operating instructions details and notice see the Annexes ahead)