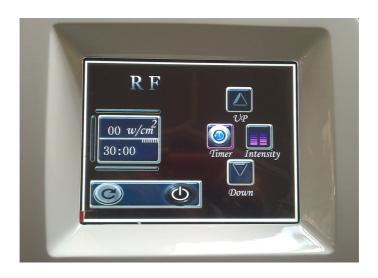

## **Operation Instruction**

Step1:
Open the water knob

This machine is use the top-class dual channel water circulate refrigeration science.so before you use, must add water in.

Step2:
Put pure water in
use the add water
system(water
pipe,funnel,filler),put

about 2L pure water in.

Step 3:Fill up with water

Add water until the water out of the full water mark.

Step4:Tighten the knob

Step 5: Place the fittings well

make sure the fittings are connected closely, and do not affect them working.

# **Step 6:Turn on the machine switch**

Step 7: Select handle begin work (the operating instructions details and notice see the Annexes ahead)