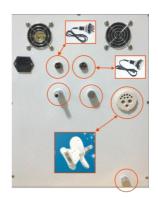

ce energy by

impedance from the skin, which can make the fatty layer temperature increase in very short time, and this heat will also act on collagen in the dermis layer. Collagen in the dermis layer will shrink immediately after the temperature rise and proliferation of new collagen, so as to achieve the effect of skin pulling, pigmentation improvement, skin whitening, and wrinkle removal.



## **Operation Instruction**



Step1:
Open the water knob

This machine is use the top-class dual channel water circulate refrigeration science.so before you use, must add water in.



Step2:
Put pure water in
use the add water
system(water
pipe,funnel,filler),put

about 2L pure water in.



Step 3:Fill up with water

Add water until the water out of the full water mark.



Step4:Tighten the knob



Step 5: Place the fittings well

make sure the fittings are connected closely, and do not affect them working.

# **Step 6:Turn on the machine switch**

Step 7: Select handle begin work (the operating instructions details and notice see the Annexes ahead)

## **Important Safety Notice**

- I. Please don't disassemble the equipment or try to do some other operation, which haven't been indicated in our instruction. All the repairing work should be done by our admitted professional personnel
- II. Please don't assemble or operate this equipment while you are near the water or your hands are wet. Notice that don't pour the liquid on it.
- III. Please pull out the plug from the socket when you met such conditions as below. And in touch with professional maintenance Station.
  - A. The equipme