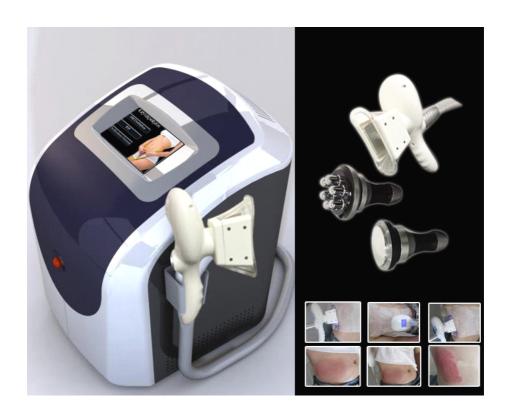

# Cryolipolysis freezing slimming machine

# Cryolipolysis+40K cavitation+RF

#### **Part Introduction**

#### 1. Cryolipolysis handle

As triglyceride in fats will be converted into solid in particular low temperatures, It uses advanced cooling technology to selectively target fat bulges and eliminate fat cells through a gradual process that does not harm the surrounding tissues, reduce unwanted fat, When fat cells are exposed to precise cooling, they trigger a process of natural

#### 2.40K cavitation handle:

Strong sound wave explosion fat head with collective strong sound wave head, strong sound wave of 40KHz may be emitted to human body for impacting fat cells fiercely and causing friction motion between fat cells. This may cause effective consumption of calories and moisture in fat cells

#### 3. Body RF handle

Radio frequency is one kind of high frequency electromagnetic wave, it can penetrate the dermis and subcutaneous tissue through the fat layer, take heat into deep skin and then accelerate regeneration and reconstruction of skin deep-tissue. RF can produce energy by

## **ACCESSORIES LIST**

| No. | Description           | Qty.  |
|-----|-----------------------|-------|
| 1   | Cryolipolysis handle  | 1Pc   |
| 2   | 40K cavitation handle | 1 pc  |
| 3   | Body RF handle        | 1pc   |
| 4   | Anti freeze mask      | 10pcs |
| 5   | Power cord            | 1pc   |
| 6   | User manual           | 1book |