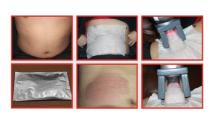

#### 1. Cryolipolysis handle

As triglyceride in fats will be converted into solid in particular low temperatures, It uses advanced cooling technology to selectively target fat bulges and eliminate fat cells through a gradual process that does not harm the surrounding tissues, reduce unwanted fat, When fat cells are exposed to precise cooling, they trigger a process of natural

removal that gradually reduces the thickness of the fat layer. And The fat cells in the treated area are gently eliminated through the body's normal metabolism process, to eliminate unwanted fat

# This handle has its own switch, Use this handle you need notice:

1.while Insert cryolipolysis handle,put it straight,so the water can circulate.

- 2.turn on the switch and wait it cool
- 3.prepare antifreeze

When feel the hot head, Turn off the switch immediately and contact with us.

#### 2.40K cavitation handle:

Strong sound wave explosion fat head with collective strong sound wave head, strong sound wave of 40KHz may be emitted to human body for impacting fat cells fiercely and causing friction motion between fat cells. This may cause effective consumption of calories and moisture in fat cells

and reduce the size of fat cells.what's more ,sound wave vibration may cause fierce impact of fat cells to make them be exploded instantaneously,reduce the amount of fat cells and thereby achieve the effects of removing fat.

#### 3. Body RF handle

Radio frequency is one kind of high frequency electromagnetic wave, it can penetrate the dermis and subcutaneous tissue through the fat layer, take heat into deep skin and then accelerate regeneration and reconstruction of skin deep-tissue. RF can produce energy by

impedance from the skin, which can make the fatty layer temperature increase in very short time, and this heat will also act on collagen in the dermis layer. Collagen in the dermis layer will shrink immediately after the temperature rise and proliferation of new collagen, so as to achieve the effect of skin pulling, pigmentation improvement, skin whitening, and wrinkle removal.