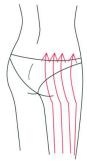

# 7. Illustration of 40k cavitation operation

THIGH
Treated time: 30 minutes

1. From down to upper, pushing to the groin to dredge the lymph.

2. From down to upper, circling push by anticlockwise, can help decomposing fatness.

3. Also can push by come-and-go to decompose fatness.

4. Pull from the knee and muscle texture to upper, can improve the curve.