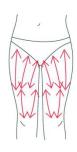

# 7. Illustration of 40k cavitation operation

THIGH
Treated time: 30 minutes

1. From down to upper, pushing to the groin to dredge the lymph.

2. From down to upper, circling push by anticlockwise, can help decomposing fatness.

3. Also can push by come-and-go to decompose fatness.

4. Pull from the knee and muscle texture to upper, can improve the curve.