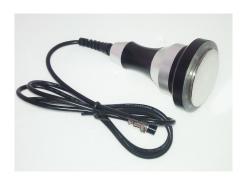

### 5.1 Cryolipolysis handle

As triglyceride in fats will be converted into solid in particular low temperatures, It uses advanced cooling technology to selectively target fat bulges and eliminate fat cells through a gradual process that does not harm the surrounding tissues, reduce unwanted fat,

When fat cells are exposed to precise cooling, they trigger a process of natural removal that gradually reduces the thickness of the fat layer

And The fat cells in the treated area are gently eliminated through the body's normal metabolism process, to eliminate unwanted fat.