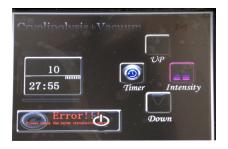

# System selection interface

# **System Enter**

Click the Enter Key.

# 40Khz Ultrasonic Cavitation System

A. Please analyzer the fat part status, then according it, to adjust the Intensity and Working time.

B. Time Setting: click the key of "Timer" then click up and down, 10-15min, according to the customers need.

- C. Intensity Setting: click the key of "then click up and down,01-10,general from beginning of 1,in turn increase,setting 8 energy is the best.
- D. Then Click the KEY of ".The 40K SYSTEM will be working.

# Cryolipolysis+Vacuum System

- A. Please analyzer the fat part status, then according it, to adjust the Intensity and the Wave and Working time.
- B. B. Time Setting: click the key of "Timer" then click up and down,10-15min,according to the customers need.
- C. Intensity Setting: click the key of "then click up and down,01-10,general from beginning of 1,in turn increase,setting 8 energy is the best.
- D. Then Click the KEY of ""

E.click the start key,

The cryolipolysisi+vacuum system will be working. the others is to adjust vacuum.

### Lipo laser system:

A. analyzer the fat part status, then according it, to adjust the Intensity and the Wave and Working time.

B. Time Setting: click the key of "Timer" then click up and down,10-15min,according to the customers need.

C. Intensity Setting: click the key of "then click up and down,01-10,general from beginning of 1,in turn increase,setting 8 energy is the best.

D. Then Click the KEY of "".