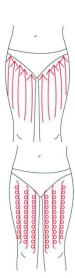

#### **BUTTOCKS**

Treated time:20 to 30 minutes

1. Along the lymph direction, pulling to the waist.

2. From upper to down, by anticlockwise gesture, pull come-and-go.

3. Along the muscle of arm, pull up to lift and tight the muscle.

# **BACK**

Treated time: 20 to 30 minutes

1. First by come-and-go, pushing the bladder nerve 2 to 3 times.

2. Circling by anticlockwise to stimulate the underarm lymph node.

3. On the back, by anticlockwise circling, can help to decompose the fatness.

4. Using lymph drainage gesture, pull the toxin to the lymph node, can help improving the back curve.

**ARM** 

Treated time:30 minutes BACK SIDE

1. From the inner elbow to the armpit, doing lymph drainage.