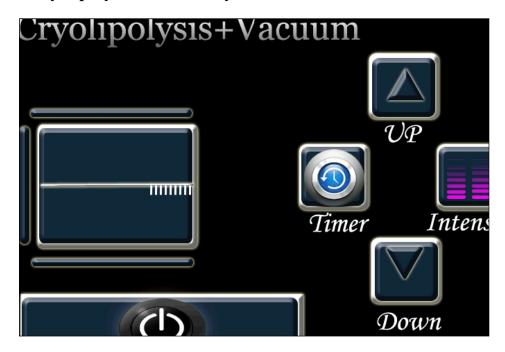

# Cryolipolysis+Vacuum System

- A. Please analyzer the fat part status, then according it, to adjust the Intensity and the Wave and Working time.
- B. B. Time Setting: click the key of "Timer" then click up and down,10-15min,according to the customers need.
- C. Intensity Setting: click the key of "then click up and down,01-10,general from beginning of 1,in turn increase,setting 8 energy is the best.
- D. Then Click the KEY of ""

E.click the start key,

The cryolipolysisi+vacuum system will be working. the others is to adjust vacuum.