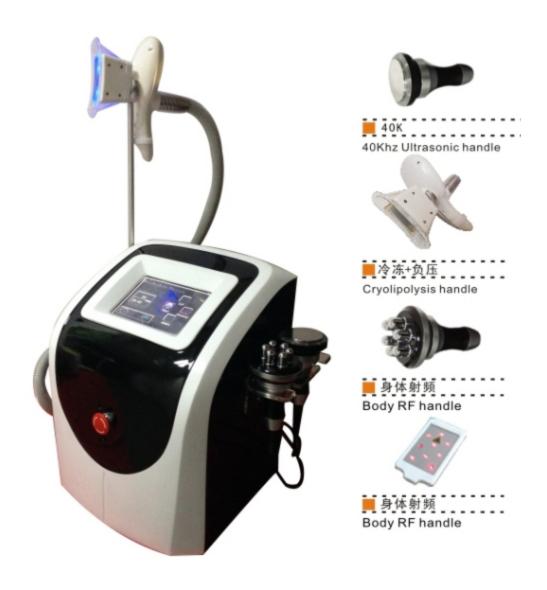

# 5. Diagram of Accessories

### 5.1 Cryolipolysis handle

As triglyceride in fats will be converted into solid in particular low temperatures, It uses advanced cooling technology to selectively target fat bulges and eliminate fat cells through a gradual process that does not harm the surrounding tissues, reduce unwanted fat,

#### 5.2 40K cavitation handle:

Strong sound wave explosion fat head with collective strong sound wave head, strong sound wave of 40KHz may be emitted to human body for impacting fat cells fiercely and causing friction motion between fat cells. This may cause effective consumption of calories and moisture in fat cells and reduce the size of fat cells. what's more , sound wave vibration may cause fierce impact of fat cells to make them be exploded instantaneously, reduce the amount of fat cells

# 5.3 Laser Lipolysis

Laser Lipolysis is growing in popularity as a procedure for the tummy, arms, male breasts, hips and outer thighs as well as smaller areas of the body such as redefining the jaw line, neck and chin area. It carries fewer risks as traditional liposuction and is a less invasive surgical procedure requiring fewer incisions and resulting in less scarring. We use laser liposuction after liquid liposuction totighten the skin.