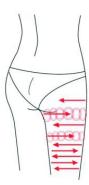

# 7. Illustration of 40k cavitation operation

THIGH
Treated time: 30 minutes

1. From down to upper, pushing to the groin to dredge the lymph.

2. From down to upper, circling push by anticlockwise, can help decomposing fatness.

3. Also can push by come-and-go to decompose fatness.

4. Pull from the knee and muscle texture to upper, can improve the curve.