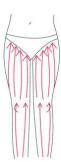

#### **Abdomen**

Treated time:20 to 30 minutes

1. From small to large, by clockwise direction, circling arrond the navel, can help peristalsis of the large intestine.

2. From small to large, by anticlockwise direction, circling push down.

3. From the belly and muscle texture, pull to the groin.

4. Through lymph drainage gesture, taking the toxin to the place of groin.