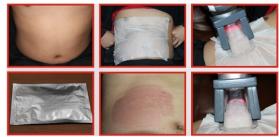

# 7. Illustration of 40k cavitation operation

THIGH
Treated time: 30 minutes

1. From down to upper, pushing to the groin to dredge the lymph.

2. From down to upper, circling push by anticlockwise, can help decomposing fatness.

3. Also can push by come-and-go to decompose fatness.

4. Pull from the knee and muscle texture to upper, can improve the curve.

#### **BUTTOCKS**

Treated time:20 to 30 minutes

1. Along the lymph direction, pulling to the waist.

2. From upper to down, by anticlockwise gesture, pull come-and-go.

3. Along the muscle of arm, pull up to lift and tight the muscle.

# **BACK**

Treated time: 20 to 30 minutes

1. First by come-and-go, pushing the bladder nerve 2 to 3 times.

2. Circling by anticlockwise to stimulate the underarm lymph node.

3. On the back, by anticlockwise circling, can help to decompose the fatness.

4. Using lymph drainage gesture, pull the toxin to the lymph node, can help improving the back curve.

**ARM** 

Treated time:30 minutes BACK SIDE

1. From the inner elbow to the armpit, doing lymph drainage.

2. Circling to stimulate the lymph node.

- 3. By anticlockwise or come-and-go pushing, decomposing the fatness.
- 4. From the elbow to the oxter, doing tightening gesture.

#### Facade

1. From the elbow to the oxter, doing tightening gesture.

#### **Abdomen**

Treated time:20 to 30 minutes

1. From small to large, by clockwise direction, circling arrond the navel, can help peristalsis of the large intestine.

2. From small to large, by anticlockwise direction, circling push down.

3. From the belly and muscle texture, pull to the groin.

4. Through lymph drainage gesture, taking the toxin to the place of groin.