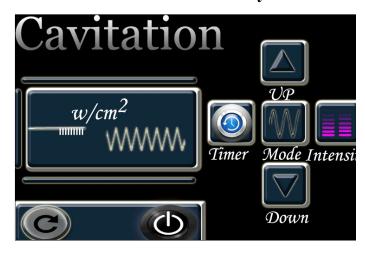

# 40Khz Ultrasonic Cavitation System

A. Please analyzer the fat part status, then according it, to adjust the Intensity and Working time.

B. Time Setting: click the key of "Timer" then click up and down, 10-15min, according to the customers need.

- C. Intensity Setting: click the key of "then click up and down,01-10,general from beginning of 1,in turn increase,setting 8 energy is the best.
- D. Then Click the KEY of ".The 40K SYSTEM will be working.