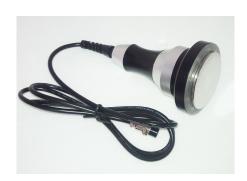

### 5.1 Cryolipolysis handle

As triglyceride in fats will be converted into solid in particular low temperatures, It uses advanced cooling technology to selectively target fat bulges and eliminate fat cells through a gradual process that does not harm the surrounding tissues, reduce unwanted fat,

When fat cells are exposed to precise cooling, they trigger a process of natural removal that gradually reduces the thickness of the fat layer

And The fat cells in the treated area are gently eliminated through the body's normal metabolism process, to eliminate unwanted fat.