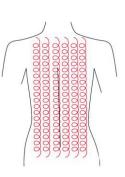

# **BACK**

Treated time: 20 to 30 minutes

1. First by come-and-go, pushing the bladder nerve 2 to 3 times.

2. Circling by anticlockwise to stimulate the underarm lymph node.

3. On the back, by anticlockwise circling, can help to decompose the fatness.

4. Using lymph drainage gesture, pull the toxin to the lymph node, can help improving the back curve.

**ARM** 

Treated time:30 minutes BACK SIDE

1. From the inner elbow to the armpit, doing lymph drainage.