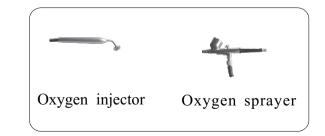

# Accessories

### Accessories list

| 1.Host                       | 1pc  |
|------------------------------|------|
| 2.Power supply line          | 1pc  |
| 3.Use manual                 | 1pc  |
| 4.Oxygen sprayer             | 1pc  |
| 5.Oxygen injector            | 1pc  |
| 6.Accessories shelf          | 1pc  |
| 7.Hexongal screwM3*6         | 3pcs |
| 8.Hexagonal screwdriver M2.5 | 1pc  |