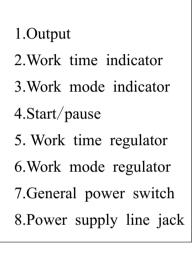

# LN-G6

# Manual



## Parts narration

1-





# Accessories



#### Operation

- 1.Insert oxygen sprayer or oxygen injector into[1]
- 2.Connect power supply line, turn on general power switch
- 3. Press[5]to set work time(1:00~60:00min, every press means increase 5 min)
- 4.Press[6] to regulate work mode
  - oxygen sprayer: 1—continous spray oxygen oxygen injector: 1—continous spray oxygen
    - 2~3—Intermittent inject oxygen

#### 5.Usage of oxygen sprayer

Pour essence or nutrition liquid into small cup of the oxygen spray gun, 2/3 of capacity is better, press [4]to start the machine, press the control button of the sprayer and pull backwards, then it will spray out. To start from the forehead to the neck when spray oxygen, to handle with one hand, the other do massage, lifting along the muscle. the speed should be regulated accor