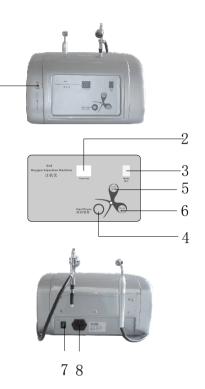

# LN-G6

# Manual



## Parts narration

1-





# Accessories



#### Operation

- 1.Insert oxygen sprayer or oxygen injector into[1]
- 2.Connect power supply line, turn on general power switch
- 3. Press[5]to set work time(1:00~60:00min, every press means increase 5 min)
- 4.Press[6] to regulate work mode
  - oxygen sprayer: 1—continous spray oxygen oxygen injector: 1—continous spray oxygen
    - 2~3—Intermittent inject oxygen

#### 5.Usage of oxygen sprayer

Pour essence or nutrition liquid into small cup of the oxygen spray gun, 2/3 of capacity is better, press [4]to start the machine, press the control button of the sprayer and pull backwards, then it will spray out. To start from the forehead to the neck when spray oxygen, to handle with one hand, the other do massage, lifting along the muscle. the speed should be regulated acc