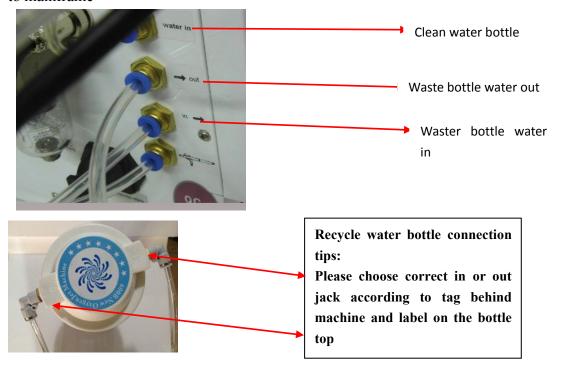

Introduction of panel and accessory

1. Clean water bottle

2. Waste water bottle

- 3. Water flow adjust valve
- 5. Water out
- 7. Vacuum valve
- 9. Oxygen spray handle
- 11.Ultrasonic skin scrubber
- 13:Effect switch
- 15:auto alarm
- 17:oxygen spray connector
- 19:waste water out

- 4. Oil pressure gauge
- 6. Water in
- 8. Hydra handle
- 10.Micro-dermabrasion
- 12:dead skin
- 14:Micro-dermabrasion connector
- 16:Power switch
- 18:waste bottle water in
- 20:Clean water in

## 2)Hydra facial dermabrasion

2: PVC tips connect to aqua peel handle

3: put essence into clean water bottle and then connect clean and recycle water bottle to mainframe

#### **About waste water bottle installment:**