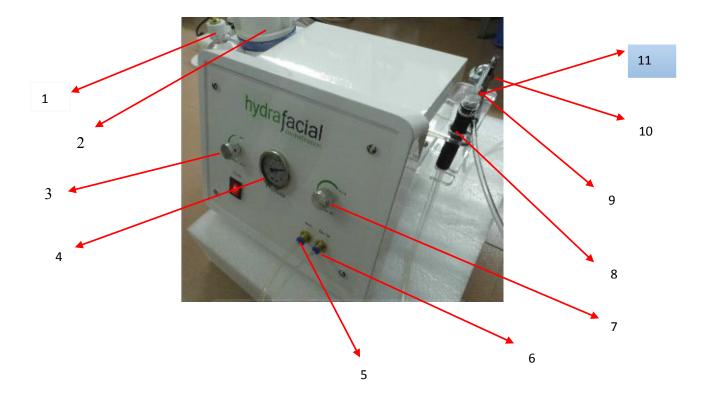

Introduction of panel and accessory

1. Clean water bottle

2. Waste water bottle

- 3. Water flow adjust valve
- 5. Water out
- 7. Vacuum valve
- 9. Oxygen spray handle
- 11.Ultrasonic skin scrubber
- 13:Effect switch
- 15:auto alarm
- 17:oxygen spray connector
- 19:waste water out

- 4. Oil pressure gauge
- 6. Water in
- 8. Hydra handle
- 10.Micro-dermabrasion
- 12:dead skin
- 14:Micro-dermabrasion connector
- 16:Power switch
- 18:waste bottle water in
- 20:Clean water in