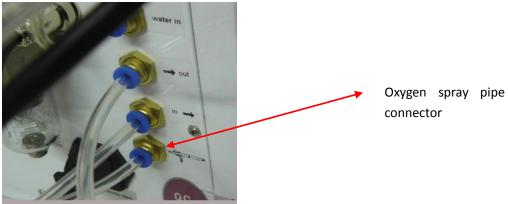

Introduction of panel and accessory

1. Clean water bottle

2. Waste water bottle

- 3. Water flow adjust valve
- 5. Water out
- 7. Vacuum valve
- 9. Oxygen spray handle
- 11.Ultrasonic skin scrubber
- 13:Effect switch
- 15:auto alarm
- 17:oxygen spray connector
- 19:waste water out

- 4. Oil pressure gauge
- 6. Water in
- 8. Hydra handle
- 10.Micro-dermabrasion
- 12:dead skin
- 14:Micro-dermabrasion connector
- 16:Power switch
- 18:waste bottle water in
- 20:Clean water in