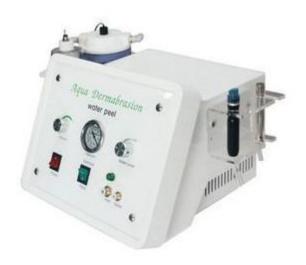

# Hydra facial Dermabrasion Machine INSTRUCTION

## Hydra facial dermabrasion functions:

- 1)hydra facial
- 2)Diamond micro-dermabrasion
- 3)Oxygen spray
- 4)Ultrasonic skin scrubber

#### **Effect:**

Hydra facial dermabrasion help to improve the appearance of

- -fine lines & wrinkles
- -hyperpigmentation & melasma
- -sun damaged skin
- -age spots
- -blackheads & whiteheads
- -enlarged pores
- -excess oil
- -hydration
- -puffy eyes
- -rejuvenation, overall skin health