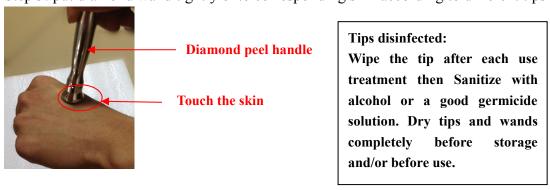

#### Diamond peel switch

Step 3: put diamond wand tightly onto corresponding skin according to different tips