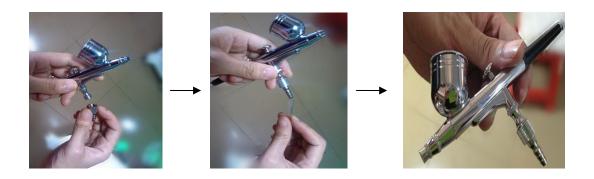

lines & wrinkles
- -hyperpigmentation & melasma
- -sun damaged skin
- -age spots
- -blackheads & whiteheads
- -enlarged pores
- -excess oil
- -hydration
- -puffy eyes
- -rejuvenation, overall skin health

#### Operation skills:

#### 1)diamond micro-dermabrasion



1: pipe and diamond tips connect to handle and then turn on the diamond peel switch



#### Diamond peel switch

Step 3: put diamond wand tightly onto corresponding skin according to different tips



## 2)Hydra facial dermabrasion



2: PVC tips connect to aqua peel handle



3: put essence into clean water bottle and then connect clean and recycle water bottle to mainframe



#### **About waste water bottle installment:**



## 3)Oxygen spray



# 4)Ultrasonic skin scrubber



1:connect pipe to spray and turn on the machine



2: connect the spray on the back of the machine



3:add 2-3ml serums/lotion to spray



4: start spray and you can see the nice effect of water/serums spray



Technique parameter

Electricity voltage: AC90V-220v

Working frequency: 50Hz/60HZ

Power: 250w

Packing size: 73\*45\*40cm

Gross weight: 25KG

# Accessories list accessories

| Main body                 | 1pc  |
|---------------------------|------|
| Clean water bottle        | 1pc  |
| Waste water bottle        | 1pc  |
| Hydra handle              | 1pc  |
| Hydra facial tips         | 8pcs |
| Micro-dermabrasion handle | 2pcs |
| Micro tips                | 9pcs |
| Oxygen spray handle       | 1pc  |
| Black rings               | 3pcs |
| Ultrasonic skin scrubber  | 1pc  |

# Solution for simple failure

| Failure