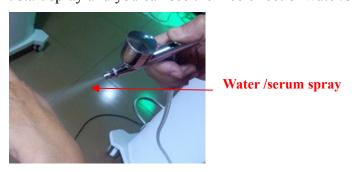

# 4)Ultrasonic skin scrubber

1:connect pipe to spray and turn on the machine

2: connect the spray on the back of the machine

3:add 2-3ml serums/lotion to spray

4: start spray and you can see the nice effect of water/serums spray