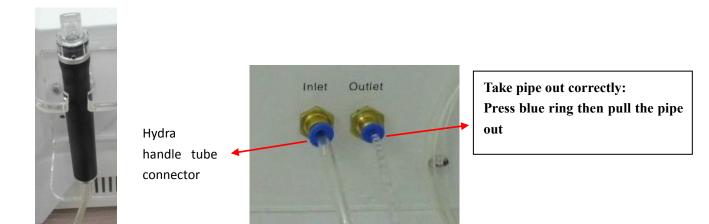

n connector
- 16:Power switch
- 18:waste bottle water in
- 20:Clean water in

## Hydra facial dermabrasion functions:

- 1)hydra facial
- 2)Diamond micro-dermabrasion
- 3)Oxygen spray
- 4)Ultrasonic skin scrubber

#### **Effect:**

Hydra facial dermabrasion help to improve the appearance of

- -fine lines & wrinkles
- -hyperpigmentation & melasma
- -sun damaged skin
- -age spots
- -blackheads & whiteheads
- -enlarged pores
- -excess oil
- -hydration
- -puffy eyes
- -rejuvenation, overall skin health

#### Operation skills:

#### 1)diamond micro-dermabrasion



1: pipe and diamond tips connect to handle and then turn on the diamond peel switch



#### Diamond peel switch

Step 3: put diamond wand tightly onto corresponding skin according to different tips



## 2)Hydra facial dermabrasion



2: PVC tips connect to aqua peel handle



3: put essence into clean water bottle and then connect clean and recycle water bottle to mainframe



#### **About waste water bottle installment:**



## 3)Oxygen spray



# 4)Ultrasonic skin scrubber



1:connect pipe to spray and turn on the machine



2: connect the spray on the back of the machine



3:add 2-3ml serums/lotion to spray



4: start spray and you can see the nice effect of water/serums spray



Technique parameter

Electricity voltage: AC90V-220v

Working frequency: 50Hz/60HZ

Power: 250w

Packing size: 73\*45\*40cm

Gross weight: 25KG

# Accessories list accessories

| Main body                 | 1pc  |
|---------------------------|------|
| Clean water bottle        | 1pc  |
| Waste water bottle        | 1pc  |
| Hydra hand