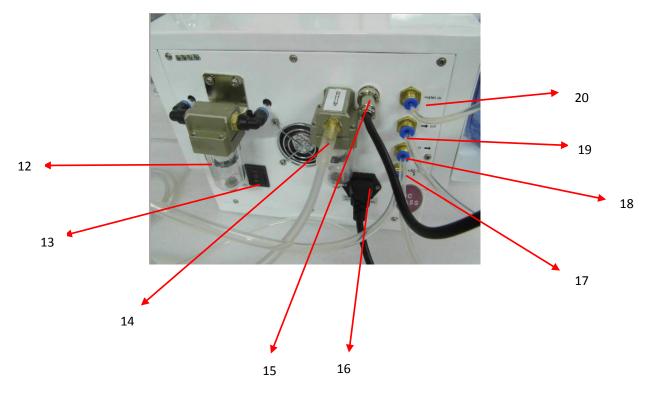

Introduction of panel and accessory

1. Clean water bottle

2. Waste water bottle

- 3. Water flow adjust valve
- 5. Water out
- 7. Vacuum valve
- 9. Oxygen spray handle
- 11.Ultrasonic skin scrubber
- 13:Effect switch
- 15:auto alarm
- 17:oxygen spray connector
- 19:waste water out

- 4. Oil pressure gauge
- 6. Water in
- 8. Hydra handle
- 10.Micro-dermabrasion
- 12:dead skin
- 14:Micro-dermabrasion connector
- 16:Power switch
- 18:waste bottle water in
- 20:Clean water in