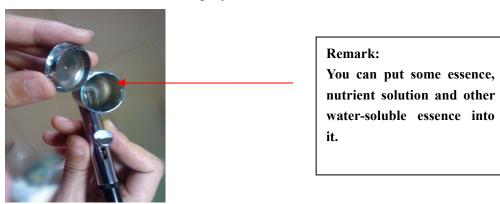

## 2)Hydra facial dermabrasion

2: PVC tips connect to aqua peel handle

3: put essence into clean water bottle and then connect clean and recycle water bottle to mainframe