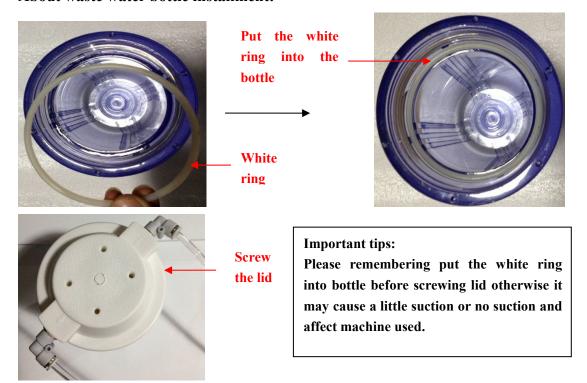

ic skin scrubber

#### **Effect:**

Hydra facial dermabrasion help to improve the appearance of

- -fine lines & wrinkles
- -hyperpigmentation & melasma
- -sun damaged skin
- -age spots
- -blackheads & whiteheads
- -enlarged pores
- -excess oil
- -hydration
- -puffy eyes
- -rejuvenation, overall skin health

#### Operation skills:

#### 1)diamond micro-dermabrasion



1: pipe and diamond tips connect to handle and then turn on the diamond peel switch



#### Diamond peel switch

Step 3: put diamond wand tightly onto corresponding skin according to different tips



## 2)Hydra facial dermabrasion



2: PVC tips connect to aqua peel handle



3: put essence into clean water bottle and then connect clean and recycle water bottle to mainframe



#### **About waste water bottle installment:**



## 3)Oxygen spray



# 4)Ultrasonic skin scrubber



1:connect pipe to spray and turn on the machine



2: connect the spray on the back of the machine



3:add 2-3ml serums/lotion to spray



4: start spray and you can see the nice effect of water/serums spray



Technique parameter

Electricity voltage: AC90V-220v

Working frequency: 50Hz/60HZ

Power: 250w

Packing size: 73\*45\*40cm

Gross weight: 25KG

# Accessories list accessories

| Main body                 | 1pc  |
|---------------------------|------|
| Clean water bottle        | 1pc  |
| Waste water bottle        | 1pc  |
| Hydra handle              | 1pc  |
| Hydra facial tips         | 8pcs |
| Micro-dermabrasion handle | 2pcs |
| Micro tips                | 9pcs |
| Oxygen spray handle       | 1pc  |
| Black rings