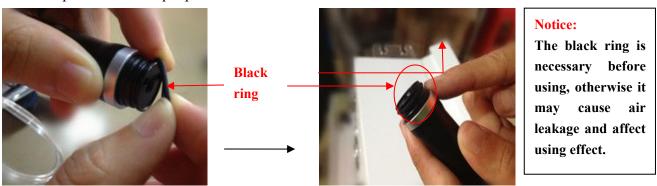

#### 1)diamond micro-dermabrasion

1: pipe and diamond tips connect to handle and then turn on the diamond peel switch