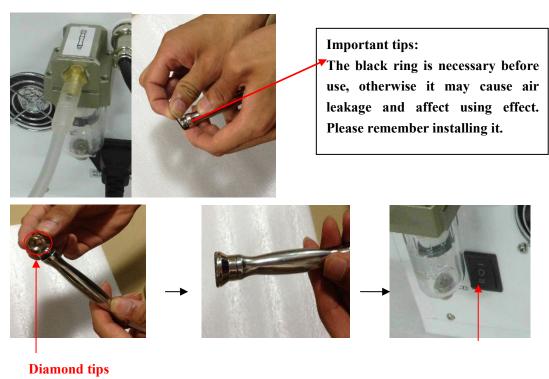

#### 1)diamond micro-dermabrasion

1: pipe and diamond tips connect to handle and then turn on the diamond peel switch

#### Diamond peel switch

Step 3: put diamond wand tightly onto corresponding skin according to different tips