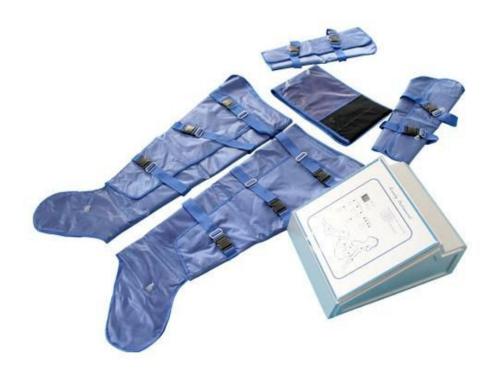

# **Air Pressure Body Slimming Suit**



# Air Pressure Body Slimming Suit

# Air bag:



# **Function:**

- 1. Detoxify;
- 2. Body shapes; Tone body muscles;
- 3. Body slimming;
- 4. Physical treatment for lymphatic;
- 5. Relaxation;
- 6. Cellulites reducing.

## **Control Panel:**



## **Operation:**

- 1. Turn the POWER (1), the indicator will be on.
- 2. Adjust the timer (5), the pre-set is 15 minutes
- 3. Press SELECT (7), the indicator (8) will be on

#### 3 Auto-control program:

- 1-Slimming 1
- 2-Slimming 2
- 3-Lymphatic

After choose the program, then press START/PAUSE button (2). The airbag will work one by one under the program setting and the indicator will be on when working. The direction of air pressure is form down to up.

#### Manual program:

- 4-for manual usage: after press 4, you can choose and press any