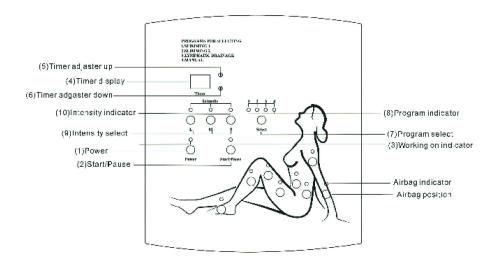

## **Control Panel:**

## **Operation:**

- 1. Turn the POWER (1), the indicator will be on.
- 2. Adjust the timer (5), the pre-set is 15 minutes
- 3. Press SELECT (7), the indicator (8) will be on

#### 3 Auto-control program:

- 1-Slimming 1
- 2-Slimming 2
- 3-Lymphatic

After choose the program, then press START/PAUSE button (2). The airbag will work one by one under the program setting and the indicator will be on when working. The direction of air pressure is form down to up.

#### Manual program:

- 4-for manual usage: after press 4, you can choose and press any airbag, which you want it to act. For example, you only want to use the waist airbag, please press waist button in the control panel, the airbag will be ready to act. After choosing the airbag, then press START/PAUSE button (2). The airbag will worked one by one under your order and the indicator will be on when working.
- 4. During using, you can set the intensity through (9) to select L, M and S.

L-large

M- medium

S-small

5. Press the START/PAUSE button (2) to start and hold the program.