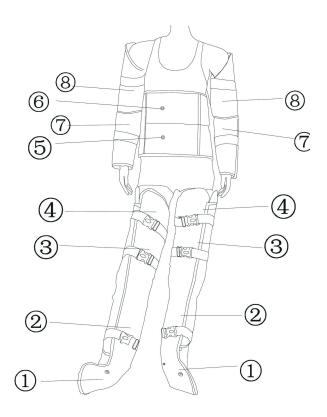

# Air bag:

#### Manual program:

- 4-for manual usage: after press 4, you can choose and press any airbag, which you want it to act. For example, you only want to use the waist airbag, please press waist button in the control panel, the airbag will be ready to act. After choosing the airbag, then press START/PAUSE button (2). The airbag will worked one by one under your order and the indicator will be on when working.
- 4. During using, you can set the intensity through (9) to select L, M and S.