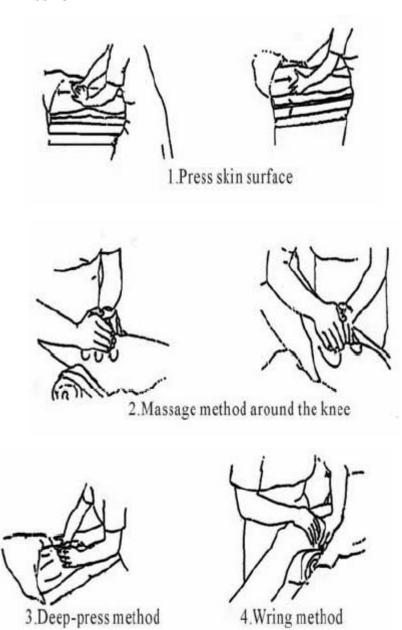

### BASIC GUIDE FOR MASSAGE

7. Wring method with two hands

 Grasping method from center part to side on back and belly

4. Air pressure massage for 15-30 minutes.

- (1) Please wrap the client with preservative film on the body they want treatment. Then the client should put on the slimming cloth accessory and lie on the facial bed.
- (2) Start the machine by pressing the power button.