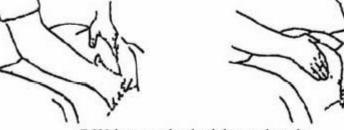

### BASIC GUIDE FOR MASSAGE

7. Wring method with two hands

 Grasping method from center part to side on back and belly

4. Air pressure massage for 15-30 minutes.

- (1) Please wrap the client with preservative film on the body they want treatment. Then the client should put on the slimming cloth accessory and lie on the facial bed.
- (2) Start the machine by pressing the power button.