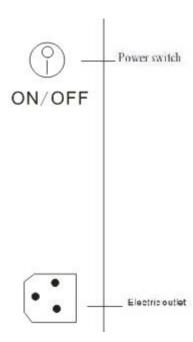

# Infrared heating connect diagram

Connect Diagram

Electric Outlet

Fuse

Power Switch