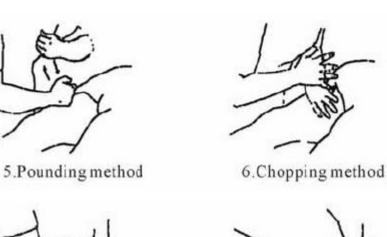

### BASIC GUIDE FOR MASSAGE

7. Wring method with two hands

 Grasping method from center part to side on back and belly

4. Air pressure massage for 15-30 minutes.

- (1) Please wrap the client with preservative film on the body they want treatment. Then the client should put on the slimming cloth accessory and lie on the facial bed.
- (2) Start the machine by pressing the power button.