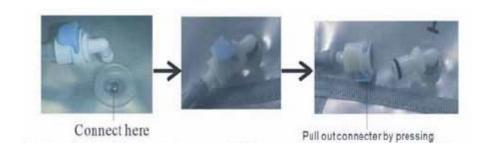

Please connect the pipe with the correct number

# Air pressure connect diagram

the blue point showed in the fugure