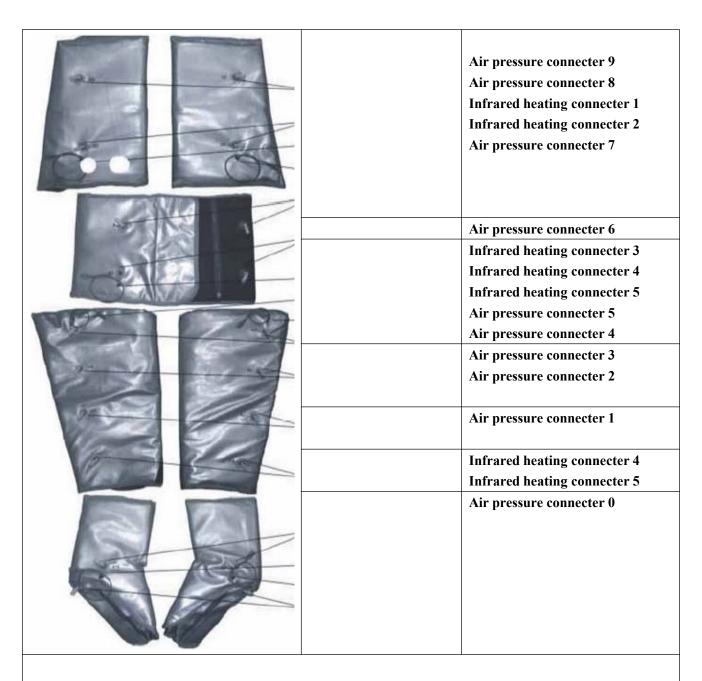

# Output of air pressure de-toxin

Output of spare part for foot FOOT 0 FOOT 1

Output of spare part for leg LEG2 LEG3 LEG 4 LEG5

Output of spare part for waist WAIST6 WAIST7

Output of spare part for arm ARM8 ARM9

| Spare part of arm           |  |
|-----------------------------|--|
| Air pressure ouput 8/9      |  |
| Infrared heating output 1.2 |  |
| Spare part of waist         |  |
| Air pressure ouput6/7       |  |
| Infrared heating output 3   |  |
|                             |  |
| Spare part of leg           |  |
| Air pressure ouput2/3/4/5   |  |
| Infrared heating output4/5  |  |
|                             |  |
| Blanket                     |  |
| Spare part of boot          |  |
| Air pressure output 0/1     |  |
|                             |  |
| Infrared heating            |  |
| connecter                   |  |
| Air pressure pipe           |  |
| Connected with output       |  |
|                             |  |

Please connect the pipe with the correct number