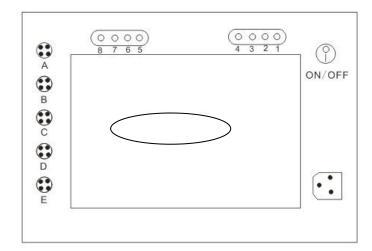

### **Accessories Connect Diagram**

Rear Cover of Chassis

# Output of air pressure de-toxin

Output of spare part for foot FOOT 0 FOOT 1

Output of spare part for leg LEG2 LEG3 LEG 4 LEG5

Output of spare part for waist WAIST6 WAIST7

Output of spare part for arm ARM8 ARM9

| Spare part of arm           |  |
|-----------------------------|--|
| Air pressure ouput 8/9      |  |
| Infrared heating output 1.2 |  |
| Spare part of waist         |  |
| Air pressure ouput6/7       |  |
| Infrared heating output 3   |  |
|                             |  |
| Spare part of leg           |  |
| Air pressure ouput2/3/4/5   |  |
| Infrared heating output4/5  |  |
|                             |  |
| Blanket                     |  |
| Spare part of boot          |  |
| Air pressure output 0/1     |  |
|                             |  |
| Infrared heating            |  |
| connecter                   |  |
| Air pressure pipe           |  |
| Connected with output       |  |
|                             |  |

Please connect the pipe with the correct number