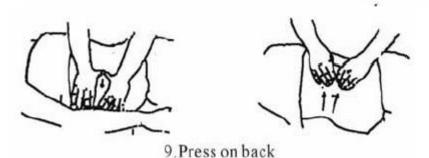

### BASIC GUIDE FOR MASSAGE

7. Wring method with two hands

 Grasping method from center part to side on back and belly

4. Air pressure massage for 15-30 minutes.

- (1) Please wrap the client with preservative film on the body they want treatment. Then the client should put on the slimming cloth accessory and lie on the facial bed.
- (2) Start the machine by pressing the power button.