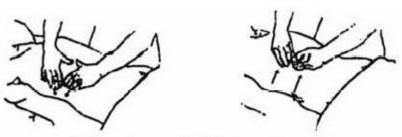

### BASIC GUIDE FOR MASSAGE

7. Wring method with two hands

 Grasping method from center part to side on back and belly

4. Air pressure massage for 15-30 minutes.

- (1) Please wrap the client with preservative film on the body they want treatment. Then the client should put on the slimming cloth accessory and lie on the facial bed.
- (2) Start the machine by pressing the power button.