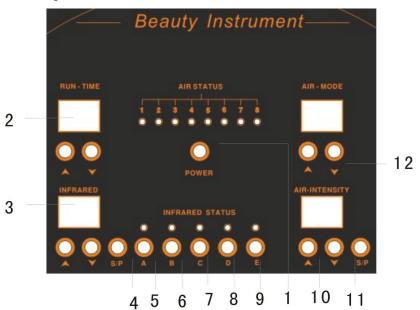

### Slimming

- 1. boot-strap
- 2. time
- 3. heat energy intensity function
- 4. heat energy to start/suspend
- 5. left hand heat energy to select
- 6. right hand heat energy to select
- 7. waist heat energy to select
- 8. left foot heat energy to select
- 9. right foot heat energy to select

- 10. charge intensity function
- 11. charge function to start/suspend
- 12. charge mode

### CONTROL SCREEN

#### OPERATION INSTRUCTION

- 1. Check and connect the power wire.
- 2. Turn on the power, the machine begin to work.
- 3. Connect the output port to the slimming clothes To make sure, the display is shown as "0"
- 4. Two method to wear the slimming clothes and electrode patches: Put the electrode patches to the parts, with which you are not satisfied, and put on the slimming clothes for waist, arms and legs.
  - Please wrap the preservative film and then put on the slimming clothes.
- 5. Press the POWER button on the control panel.
- 6. Adjust Time: According to the working time to adjust the time on the machine of Button 10. The minimum time is one minute and the maximum is 60 minutes. Usually, the suitable time is 30 to 60 minutes.

#### 7. Far Infrared

Far Infrared Adjust:Press Button 20and21 to adjust the intensity of far infrared. There are eight levels. According to the request of client to press "▼" and "▲"and select a proper intensity. Note:Because the skin nature is different for everyone, please don't choose high intensity. To avoid burning, please wrap wet towel before put on the slimming clothes. It's shown as the machine is working while the little red spot sparkles under the right of the Liquid Crystal Display.

8. Air-pressure De-toxin Mode Adjust: There are three modes for air pressure; Mode I, from "1" to "8"; Mode II, from "8" to "1"; Mode III, "1" and "2" first, then "2" and "3" followed with "7" and "8"; Mode IV, "7" and

"8" first, then "6" and "7" followed with "1" and "2"; Mode V, "1" and "8" first, then "2" and "7" followed with "4" and "5"; Mode VI, "4" and "5" first, then "3" and "6" followed with "1" and "8".