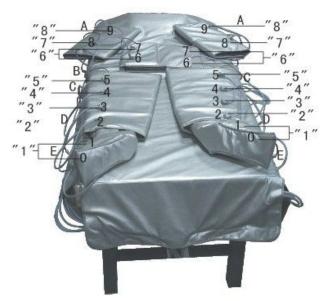

# Air pressure connect diagram

the blue point showed in the fugure

8. Air-pressure De-toxin Mode Adjust: There are three modes for air pressure; Mode I, from "1" to "8"; Mode II, from "8" to "1"; Mode III, "1" and "2" first, then "2" and "3" followed with "7" and "8"; Mode IV, "7" and

"8" first, then "6" and "7" followed with "1" and "2"; Mode V, "1" and "8" first, then "2" and "7" followed with "4" and "5"; Mode VI, "4" and "5" first, then "3" and "6" followed with "1" and "8".