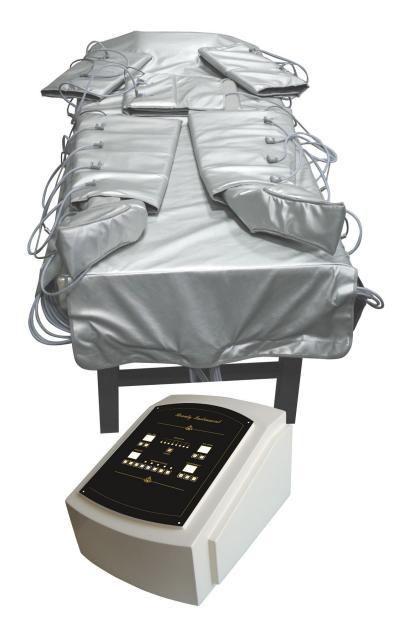

#### PRODUCT FUNCTIONS

This apparatus was carefully designed according to human bionice research, which combines functions of broken-fat, fat dissolved, lymphatic drainage, magnetic therapy of firm skin in one and using high-tech means to massage, do electrotherapy and pressure therapy to get significant effect.

### Slimming

- 1. boot-strap
- 2. time
- 3. heat energy intensity function
- 4. heat energy to start/suspend
- 5. left hand heat energy to select
- 6. right hand heat energy to select
- 7. waist heat energy to select
- 8. left foot heat energy to select
- 9. right foot heat energy to select

- 10. charge intensity function
- 11. charge function to start/suspend
- 12. charge mode